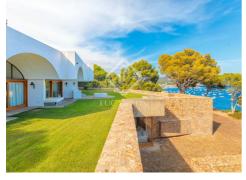

The views of the turquoise sea and the lovely bay of Calella de Palafrugell are simply wonderful and on show from both inside and outside the house. The extensive gardens include lawns, terraces, quiet corners and a pool on the rooftop level with a spectacular outlook.

The extensive living space in the house includes beautiful open rooms with huge windows that flood the house with natural light and make the most of those views. The unique lines, arches and shapes flow through to bedrooms and private balconies, quiet corners to relax and rooftop viewing points.