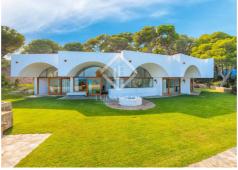

The extensive living space in the house includes beautiful open rooms with huge windows that flood the house with natural light and make the most of those views. The unique lines, arches and shapes flow through to bedrooms and private balconies, quiet corners to relax and rooftop viewing points.

The main upper floor is where the main living area, dining room and kitchen are located, along with a service bedroom and bathroom. The garage is also on this level. The lower floor is where the bedrooms are found, and of course these also enjoy the sea views.