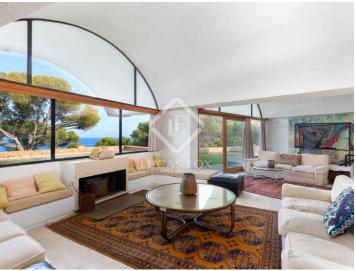

## Exclusive property on the Costa Brava, designed and built by a prestigious Catalan architect in 1974 and located on the cliff edge with stunning views.

Set on a large plot of more than 3,000m<sup>2</sup> and nestling in the complete privacy of native pines, this property combines a perfect position with a unique design and is ready to be transformed into a landmark family home.

The views of the turquoise sea and the lovely bay of Calella de Palafrugell are simply wonderful and on show from both inside and outside the house. The extensive gardens include lawns, terraces, quiet corners and a pool on the rooftop level with a spectacular outlook.

The extensive living space in the house includes beautiful open rooms with huge windows that flood the house with natural light and make the most of those views. The unique lines, arches and shapes flow through to bedrooms and private balconies, quiet corners to relax and rooftop viewing points.