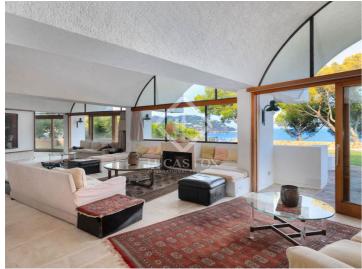

The extensive living space in the house includes beautiful open rooms with huge windows that flood the house with natural light and make the most of those views. The unique lines, arches and shapes flow through to bedrooms and private balconies, quiet corners to relax and rooftop viewing points.

The main upper floor is where the main living area, dining room and kitchen are located, along with a service bedroom and bathroom. The garage is also on this level. The lower floor is where the bedrooms are found, and of course these also enjoy the sea views.