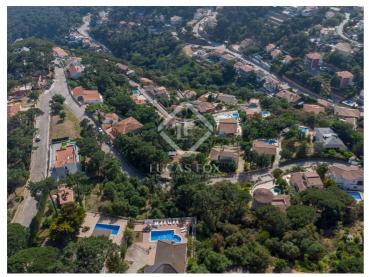

## Land with sea views in the Sierra Brava development.

Land with open views to the sea and the mountains. It is located in the Sierra Brava development, a short distance from the coast, Cala Canyelles and the town of Lloret de Mar.

With an area of 780 m<sup>2</sup>, a house of 240 m<sup>2</sup> could be built.

The site has a construction project for a house, as well as a complete geodetic and topographic study.

lucasfox.com/go/cbr29522

Sea views, Mountain views, Garden, Natural light, High ceilings, Parking, Views, Near international schools, Exterior