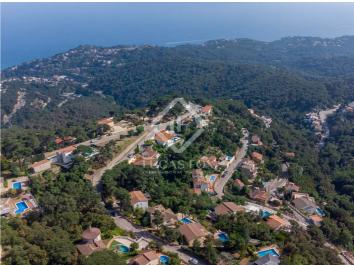

## Land with sea views in the Sierra Brava development.

Land with open views to the sea and the mountains. It is located in the Sierra Brava development, a short distance from the coast, Cala Canyelles and the town of Lloret de Mar.

With an area of 780 m<sup>2</sup>, a house of 240 m<sup>2</sup> could be built.

The site has a construction project for a house, as well as a complete geodetic and topographic study.

lucasfox.com/go/cbr29522

Sea views, Mountain views, Garden, Natural light, High ceilings, Parking, Views, Near international schools, Exterior