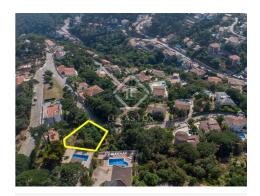

## Land with sea views in the Sierra Brava development.

Land with open views to the sea and the mountains. It is located in the Sierra Brava development, a short distance from the coast, Cala Canyelles and the town of Lloret de Mar.

With an area of 780 m<sup>2</sup>, a house of 240 m<sup>2</sup> could be built.

The site has a construction project for a house, as well as a complete geodetic and topographic study.

lucasfox.com/go/cbr29522

Sea views, Mountain views, Garden, Natural light, High ceilings, Parking, Views, Near international schools, Exterior