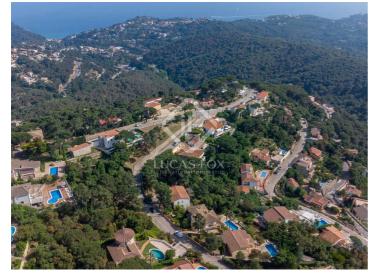

## Land with sea views in the Sierra Brava development.

Land with open views to the sea and the mountains. It is located in the Sierra Brava development, a short distance from the coast, Cala Canyelles and the town of Lloret de Mar.

With an area of 780 m<sup>2</sup>, a house of 240 m<sup>2</sup> could be built.

The site has a construction project for a house, as well as a complete geodetic and topographic study.

lucasfox.com/go/cbr29522

Sea views, Mountain views, Garden, Natural light, High ceilings, Parking, Views, Near international schools, Exterior