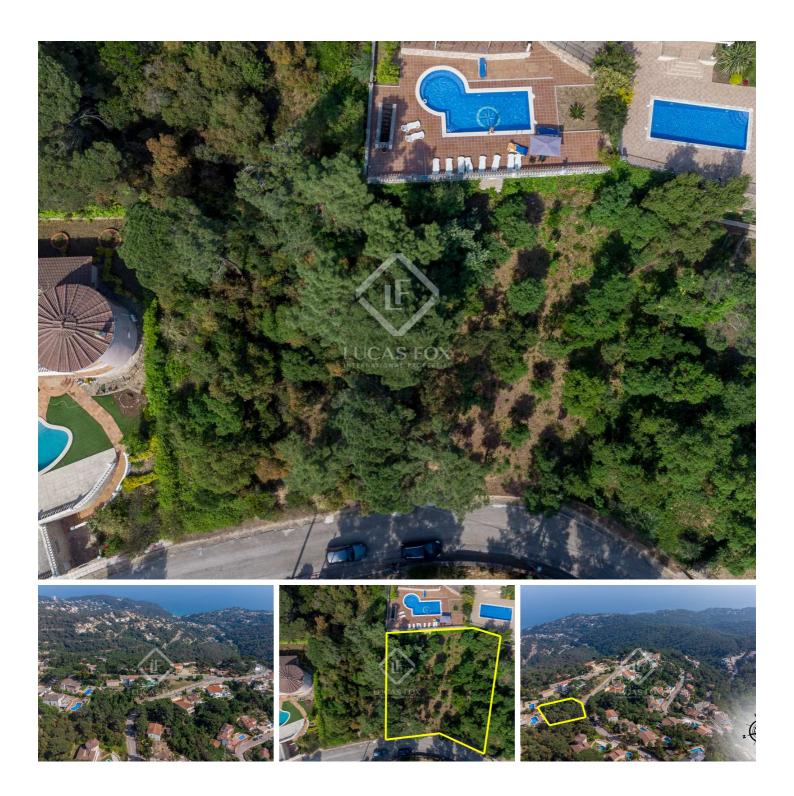

## Land with sea views in the Sierra Brava development.

Land with open views to the sea and the mountains. It is located in the Sierra Brava development, a short distance from the coast, Cala Canyelles and the town of Lloret de Mar.

With an area of 780 m<sup>2</sup>, a house of 240 m<sup>2</sup> could be built.

The site has a construction project for a house, as well as a complete geodetic and topographic study.

lucasfox.com/go/cbr29522

Sea views, Mountain views, Garden, Natural light, High ceilings, Parking, Views, Near international schools, Exterior