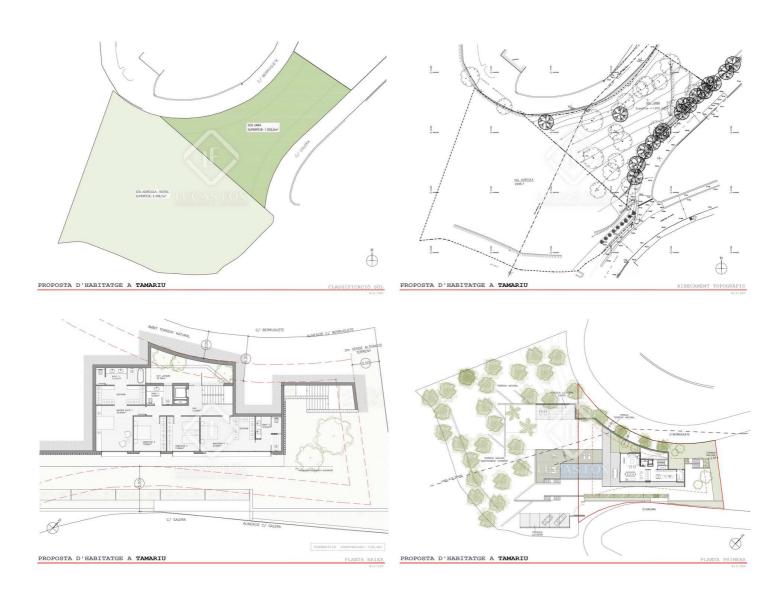

The building regulations applicable to the land, which is made up of an urban part and a rustic part, is as follows:

- Potential to build an independent property with pool
- Maximum occupation of the plot: 25% (300.75 m<sup>2</sup>)
- Maximum construction size: 0.40 (481.20 m<sup>2</sup> above ground + approximately 175m2 of basement)
- Maximum height: 7 meters (ground floor and first floor)

The plot would be an ideal project for an investor or for a private buyer wishing to build a holiday home in one of the most sought after coastal destinations on the Costa Brava.

We have a draft adapted to current regulations made by an architect.