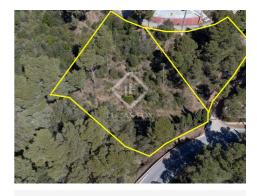

# €675,000 Plot - For sale Fantastic plot with sea views, south orientation and walking distance to the beach in Tamariu, Costa Brava

Spain » Costa Brava » Llafranc / Calella / Tamariu » 17212

**3,702m<sup>2</sup>** Plot size

# Fantastic 3,702 m<sup>2</sup> plot with sea views and south-facing for sale within walking distance of the beach in Tamariu, Costa Brava.

Lucas Fox presents this fantastic 3,702 m<sup>2</sup> plot with sea views and surrounded by a green area, as well as a lot of privacy, in Tamariu, one of the most exclusive areas on the entire Costa Brava. The plot, which is located a short distance from the beach and the centre of Tamariu, is located in a quiet residential street and enjoys an excellent south-facing.