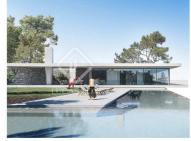

The building regulations applicable to the land, which is made up of an urban part and a rustic part, is as follows:

- Potential to build an independent property with pool
- Maximum occupation of the plot: 25% (300.75 m<sup>2</sup>)
- Maximum construction size: 0.40 (481.20 m<sup>2</sup> above ground + approximately 175m2 of basement)
- Maximum height: 7 meters (ground floor and first floor)

The plot would be an ideal project for an investor or for a private buyer wishing to build a holiday home in one of the most sought after coastal destinations on the Costa Brava.

We have a draft adapted to current regulations made by an architect.