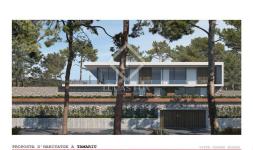

The building regulations applicable to the land, which is made up of an urban part and a rustic part, is as follows:

- Potential to build an independent property with pool
- Maximum occupation of the plot: 25% (300.75 m<sup>2</sup>)
- Maximum construction size: 0.40 (481.20 m<sup>2</sup> above ground + approximately 175m2 of basement)
- Maximum height: 7 meters (ground floor and first floor)

The plot would be an ideal project for an investor or for a private buyer wishing to build a holiday home in one of the most sought after coastal destinations on the Costa Brava.

We have a draft adapted to current regulations made by an architect.