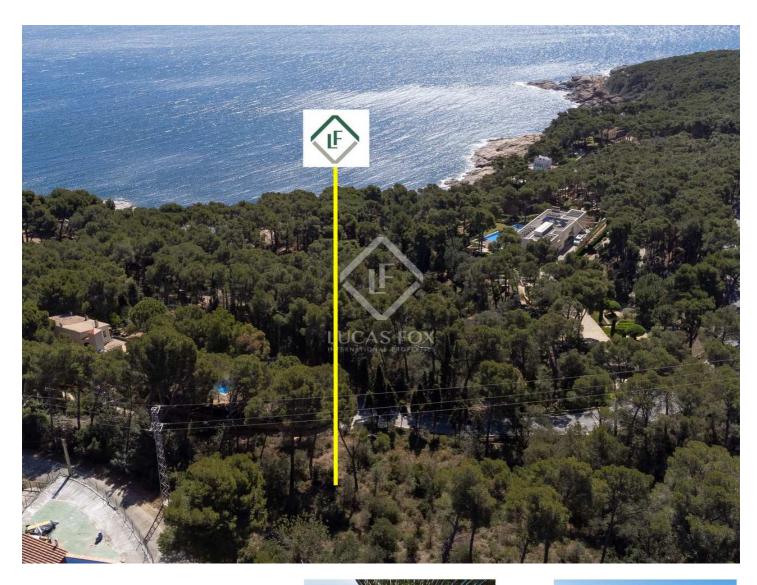

# €675,000 Plot - For sale Fantastic plot with sea views, south orientation and walking distance to the beach in Tamariu, Costa Brava

Spain » Costa Brava » Llafranc / Calella / Tamariu » 17212

**3,702m<sup>2</sup>** Plot size

# Fantastic 3,702 m<sup>2</sup> plot with sea views and south-facing for sale within walking distance of the beach in Tamariu, Costa Brava.

Lucas Fox presents this fantastic 3,702 m<sup>2</sup> plot with sea views and surrounded by a green area, as well as a lot of privacy, in Tamariu, one of the most exclusive areas on the entire Costa Brava. The plot, which is located a short distance from the beach and the centre of Tamariu, is located in a quiet residential street and enjoys an excellent south-facing.