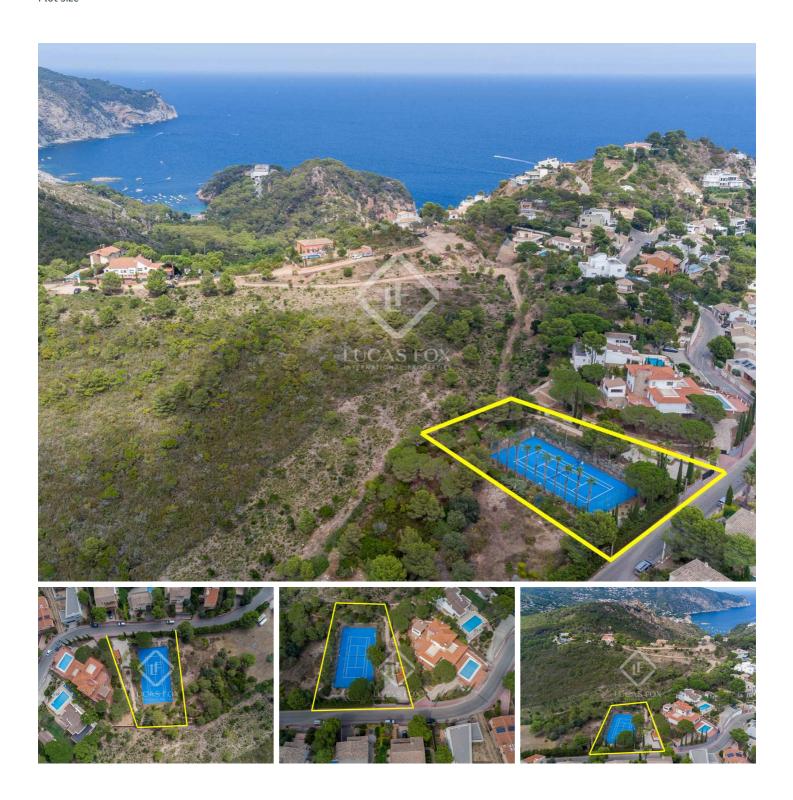

## Fantastic south-facing plot of nearly 2,000m2 for sale in Tamariu, Costa Brava

Spain » Costa Brava » Llafranc / Calella / Tamariu » 17212

1,947m<sup>2</sup>

Plot size

# Fantastic 1,947 m<sup>2</sup> plot with views and south orientation for sale within walking distance of the center of Tamariu, Costa Brava.

Fantastic 1,947 m<sup>2</sup> plot with views in Tamariu, one of the most exclusive areas of the Costa Brava.

The plot, which is located a short distance from the beach and the center of Tamariu, is located in a quiet residential street and enjoys an excellent south orientation.

The plot would be an ideal project for an investor or for a private buyer wishing to build a holiday home in one of the most sought after coastal destinations on the Costa Brava.