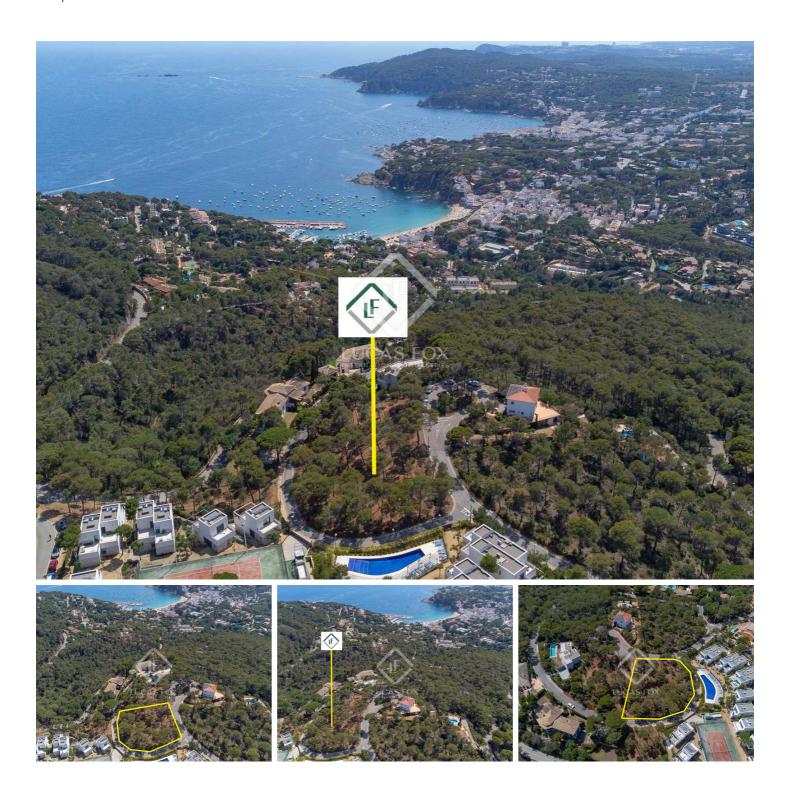

# Fantastic 1,352 m<sup>2</sup> plot with sea views for sale in the Far de Sant Sebastià area, a short distance from the centre and the beach of Llafranc, Costa Brava.

Opportunity to Acquire a Building Land with Sea Views in Llafranc

This exclusive opportunity offers you the possibility of acquiring a building plot of land with sea views in the coveted area of Far de Sant Sebatià, in Llafranc. Strategically located within walking distance of the beach, the marina and the city centre, as well as Palafrugell, this land offers a privileged location on the Costa Brava.

The plot, which covers 1,352 m<sup>2</sup> and faces southeast, is located between Tamariu and Llafranc. It is perfect for the construction of a two-story detached house, with a garage, garden and pool. The current regulations allow the following:

In addition, there is the possibility of acquiring the adjacent 1,530 m² land, which has the same characteristics and has a selling price of €600,000. This would provide the opportunity to obtain an exceptional plot of land of 2,882 m² in total.

lucasfox.com/go/cbr42556 Sea views, Mountain views, Garden, Natural light, Panoramic view