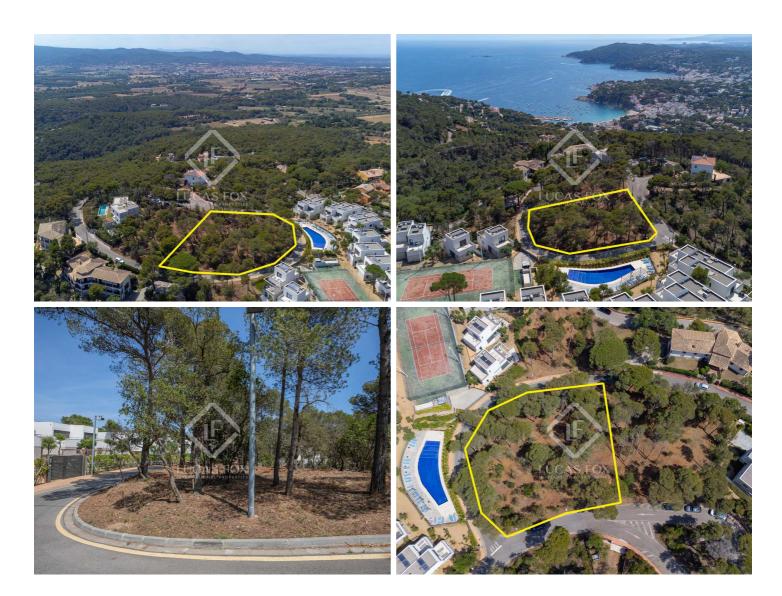

# Fantastic 1,352 m<sup>2</sup> plot with sea views for sale in the Far de Sant Sebastià area, a short distance from the centre and the beach of Llafranc, Costa Brava.

Opportunity to Acquire a Building Land with Sea Views in Llafranc

This exclusive opportunity offers you the possibility of acquiring a building plot of land with sea views in the coveted area of Far de Sant Sebatià, in Llafranc. Strategically located within walking distance of the beach, the marina and the city centre, as well as Palafrugell, this land offers a privileged location on the Costa Brava.

The plot, which covers 1,352 m<sup>2</sup> and faces southeast, is located between Tamariu and Llafranc. It is perfect for the construction of a two-story detached house, with a garage, garden and pool. The current regulations allow the following:

In addition, there is the possibility of acquiring the adjacent 1,530 m² land, which has the same characteristics and has a selling price of €600,000. This would provide the opportunity to obtain an exceptional plot of land of 2,882 m² in total.

lucasfox.com/go/cbr42556 Sea views, Mountain views, Garden, Natural light, Panoramic view