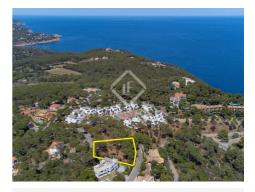

### Fantastic 1,530 m<sup>2</sup> plot with sea views for sale in the Far de Sant Sebastià area, a short distance from the centre and the beach of Llafranc, Costa Brava.

Opportunity to Acquire a Building Land with Sea Views in Llafranc

This exclusive opportunity offers you the possibility of acquiring a building plot of land with sea views in the coveted area of Far de Sant Sebatià, in Llafranc. Strategically located within walking distance of the beach, the marina and the city centre , as well as Palafrugell, this land offers a privileged location on the Costa Brava.

The plot, which covers 1,530 m<sup>2</sup> and faces southeast, is located between Tamariu and Llafranc. It is perfect for the construction of a two-story detached house , with a garage, garden and pool. The current regulations allow the following: