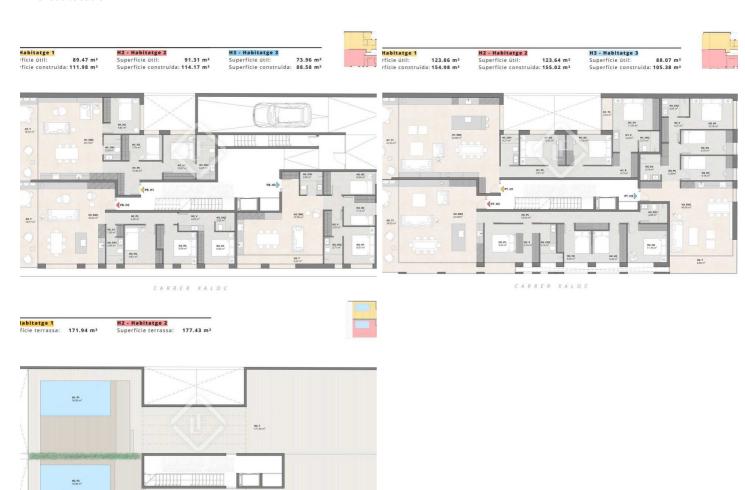

The development consists of nine apartments spread over three floors; six of them enjoy wonderful views of the sea and two of the penthouses have a terrace-solarium and a private 18 m<sup>2</sup> pool, all with high-quality finishes.

The apartments benefit from a modern design in neutral tones that is very welcoming, as well as large windows that maximize the entrance of natural light. They have open spaces, such as the living-dining room with the open-plan kitchen that makes the most of the space and provides a greater feeling of spaciousness. They will have three or four bedrooms, including the main bedroom with a private bathroom.

The option of acquiring a parking space is offered for €35,000 per space, in the closed garage located in the same basement of the development.

These homes are ideal as a first or second residence, as well as representing a good investment opportunity.