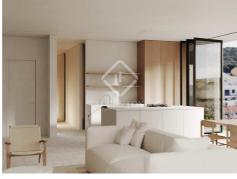

The apartments benefit from a modern design in neutral tones that is very welcoming, as well as large windows that maximize the entrance of natural light. They have open spaces, such as the living-dining room with the open-plan kitchen that makes the most of the space and provides a greater feeling of spaciousness. They will have three or four bedrooms, including the main bedroom with a private bathroom.

The houses have porcelain floors imitating stone in different formats and joint breakers in the day areas . In the night and transit areas , the flooring is microcement with a matt microrustic finish. The finish of the coverings in areas and bedrooms is whitewashed paint. Meanwhile, in the bathrooms, there are porcelain tiles in blue tones, in 10 X 10 or 10 X 30 format. The kitchen is equipped with a Neolith Dekton model countertop and front, matt lacquered doors and drawer fronts, exposed shelves with solid oak wood and Bosch/Siemens or similar appliances . For a better aesthetic, it has natural varnished oak paneled carpentry in the dining room area.