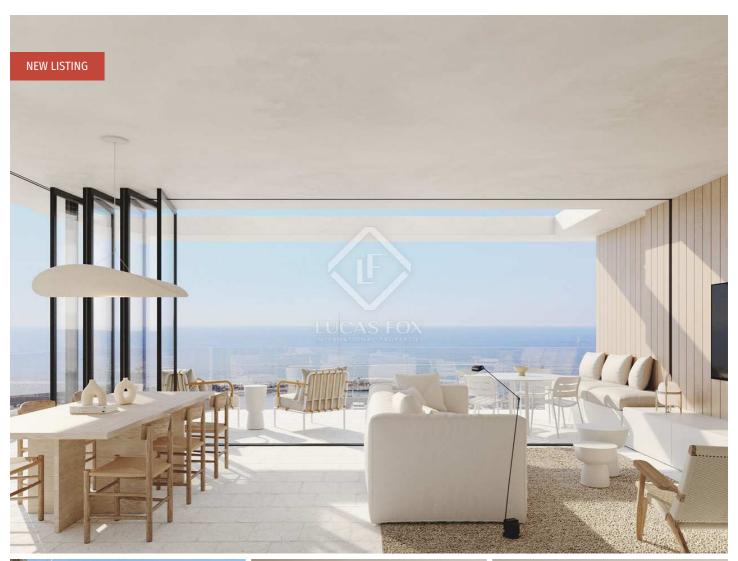

The apartments benefit from a modern design in neutral tones that is very welcoming, as well as large windows that maximize the entrance of natural light. They have open spaces, such as the living-dining room with the open-plan kitchen that makes the most of the space and provides a greater feeling of spaciousness. They will have three or four bedrooms, including the main bedroom with a private bathroom.

The houses have porcelain floors imitating stone in different formats and joint breakers in the day areas . In the night and transit areas , the flooring is microcement with a matt microrustic finish. The finish of the coverings in areas and bedrooms is whitewashed paint. Meanwhile, in the bathrooms, there are porcelain tiles in blue tones, in 10 X 10 or 10 X 30 format. The kitchen is equipped with a Neolith Dekton model countertop and front, matt lacquered doors and drawer fronts, exposed shelves with solid oak wood and Bosch/Siemens or similar appliances . For a better aesthetic, it has natural varnished oak paneled carpentry in the dining room area.