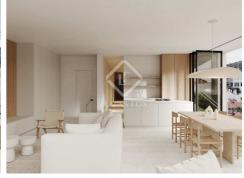

The apartments benefit from a modern design in neutral tones that is very welcoming, as well as large windows that maximize the entrance of natural light. They have open spaces, such as the living-dining room with the open-plan kitchen that makes the most of the space and provides a greater feeling of spaciousness. They will have three or four bedrooms, including the main bedroom with a private bathroom.

The houses have porcelain floors imitating stone in different formats and joint breakers in the day areas . In the night and transit areas , the flooring is microcement with a matt microrustic finish. The finish of the coverings in areas and bedrooms is whitewashed paint. Meanwhile, in the bathrooms, there are porcelain tiles in blue tones, in 10 X 10 or 10 X 30 format. The kitchen is equipped with a Neolith Dekton model countertop and front, matt lacquered doors and drawer fronts, exposed shelves with solid oak wood and Bosch/Siemens or similar appliances . For a better aesthetic, it has natural varnished oak paneled carpentry in the dining room area.