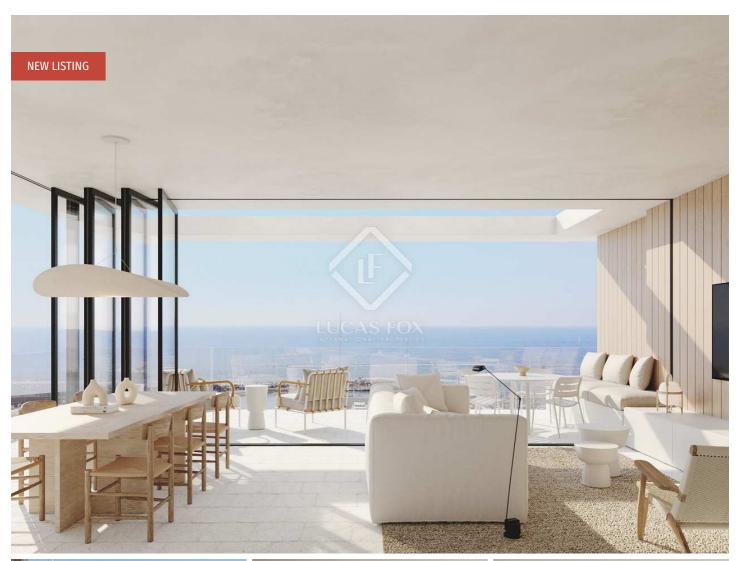

### Newly built 3-bedroom apartment with 8m<sup>2</sup> terrace for sale in Palamós, Costa Brava

Fantastic new build development in the Port Marina area of Palamós, a few steps from the beach and the port of this attractive coastal town.

The apartments benefit from a modern design in neutral tones that is very welcoming, as well as large windows that maximize the entrance of natural light. They have open spaces, such as the living-dining room with the open-plan kitchen that makes the most of the space and provides a greater feeling of spaciousness. They will have three or four bedrooms, including the main bedroom with a private bathroom.

The houses have porcelain floors imitating stone in different formats and joint breakers in the day areas . In the night and transit areas , the flooring is microcement with a matt microrustic finish. The finish of the coverings in areas and bedrooms is whitewashed paint. Meanwhile, in the bathrooms, there are porcelain tiles in blue tones, in 10 X 10 or 10 X 30 format. The kitchen is equipped with a Neolith Dekton model countertop and front, matt lacquered doors and drawer fronts, exposed shelves with solid oak wood and Bosch/Siemens or similar appliances . For a better aesthetic, it has natural varnished oak paneled carpentry in the dining room area.