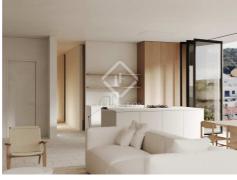

The apartments benefit from a modern design in neutral tones that is very welcoming, as well as large windows that maximize the entrance of natural light. They have open spaces, such as the living-dining room with the open-plan kitchen that makes the most of the space and provides a greater feeling of spaciousness. They will have three or four bedrooms, including the main bedroom with a private bathroom.

The houses have porcelain floors imitating stone in different formats and joint breakers in the day areas . In the night and transit areas , the flooring is microcement with a matt microrustic finish. The finish of the coverings in areas and bedrooms is whitewashed paint. Meanwhile, in the bathrooms, there are porcelain tiles in blue tones, in 10 X 10 or 10 X 30 format. The kitchen is equipped with a Neolith Dekton model countertop and front, matt lacquered doors and drawer fronts, exposed shelves with solid oak wood and Bosch/Siemens or similar appliances . For a better aesthetic, it has natural varnished oak paneled carpentry in the dining room area.