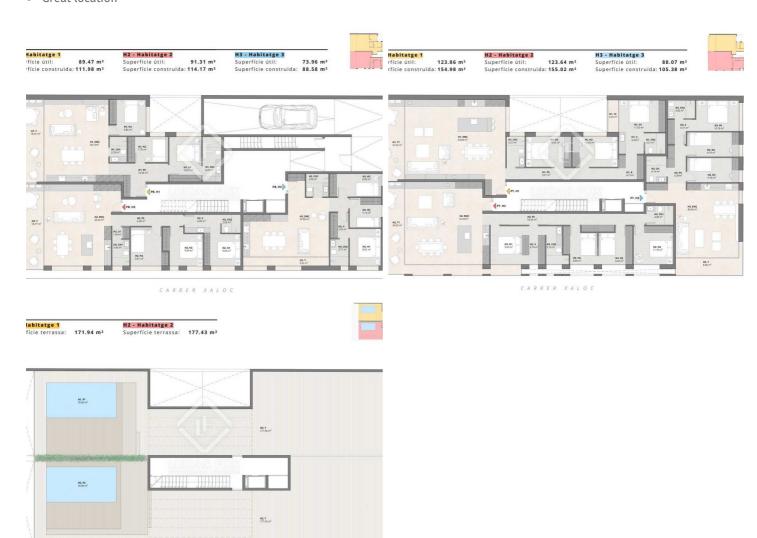

The development consists of nine apartments spread over three floors; six of them enjoy wonderful views of the sea and two of the penthouses have a terrace-solarium and a private 18 m<sup>2</sup> pool, all with high-quality finishes.

The apartments benefit from a modern design in neutral tones that is very welcoming, as well as large windows that maximize the entrance of natural light. They have open spaces, such as the living-dining room with the open-plan kitchen that makes the most of the space and provides a greater feeling of spaciousness. They will have three or four bedrooms, including the main bedroom with a private bathroom.

The option of acquiring a parking space is offered for €35,000 per space, in the closed garage located in the same basement of the development.

These homes are ideal as a first or second residence, as well as representing a good investment opportunity.