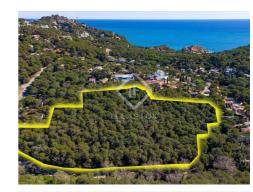

### Fantastic plot located a few steps from Tamariu beach, pending development and with the possibility of building up to 14 single-family houses and 1 Hotel, ideal for investors

This fantastic plot of almost 30,000m2 total is located in an ideal location, a few steps from Tamariu beach and the amenities of this beautiful coastal town.

The current regulations of the plot offer the possibility of building the following:

Possibility of building 14 single-family homes and a hotel establishment.

The applicable building regulations for the 14 plots (type R63t2) are as follows: