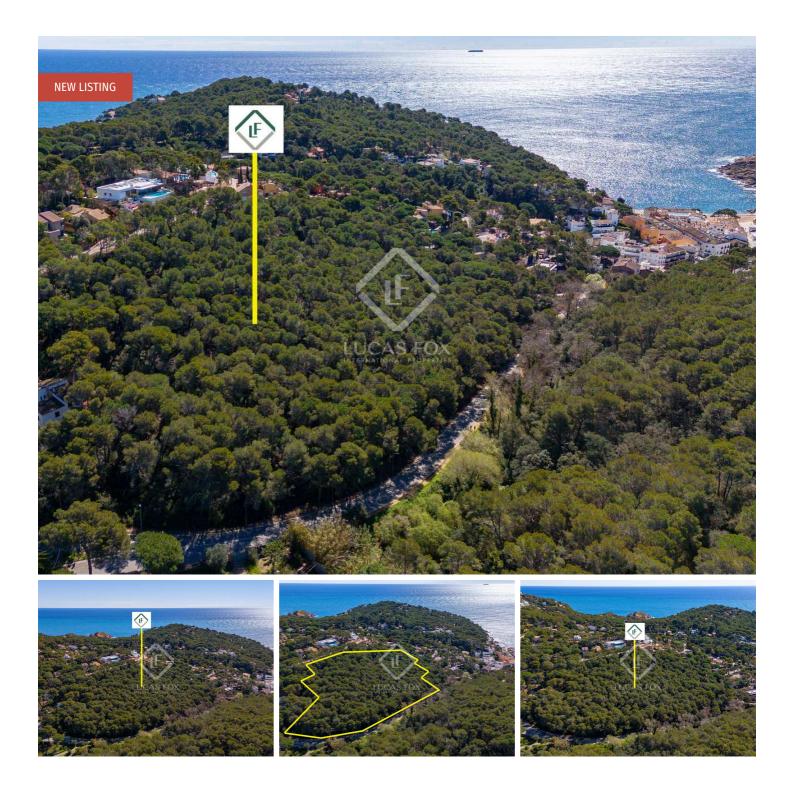

# €1,100,000 Plot - For sale - New listing Excellent plot for sale in Llafranc / Calella / Tamariu, Costa Brava

Spain » Costa Brava » Llafranc / Calella / Tamariu »

### Fantastic plot located a few steps from Tamariu beach, pending development and with the possibility of building up to 14 single-family houses and 1 Hotel, ideal for investors

This fantastic plot of almost 30,000m2 total is located in an ideal location, a few steps from Tamariu beach and the amenities of this beautiful coastal town.

The current regulations of the plot offer the possibility of building the following:

Possibility of building 14 single-family homes and a hotel establishment.

The applicable building regulations for the 14 plots (type R63t2) are as follows: