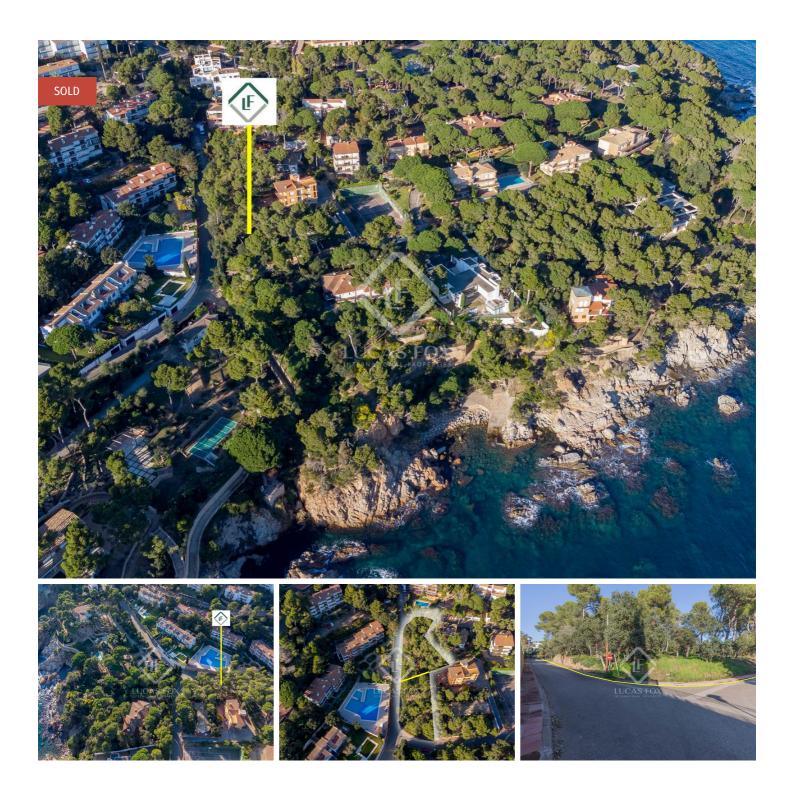

# The plot has an area of 619 sqm and is located in a residential area very close to the sea, within walking distance of Cala d'El Golfet, in Calella de Palafrugell

Lucas Fox presents this plot a short walk from Cala d'El Golfet, in the town of Calella de Palafrugell.

The applicable construction regulations are as follows:

- Main use: single-family home
- Maximum occupancy of the plot: 25% (154 m<sup>2</sup>)
- Net buildable area: 0.40 (247 m<sup>2</sup>)
- Maximum height: 7 meters (ground floor + 1)
- Maximum number of floors: ground floor + 1