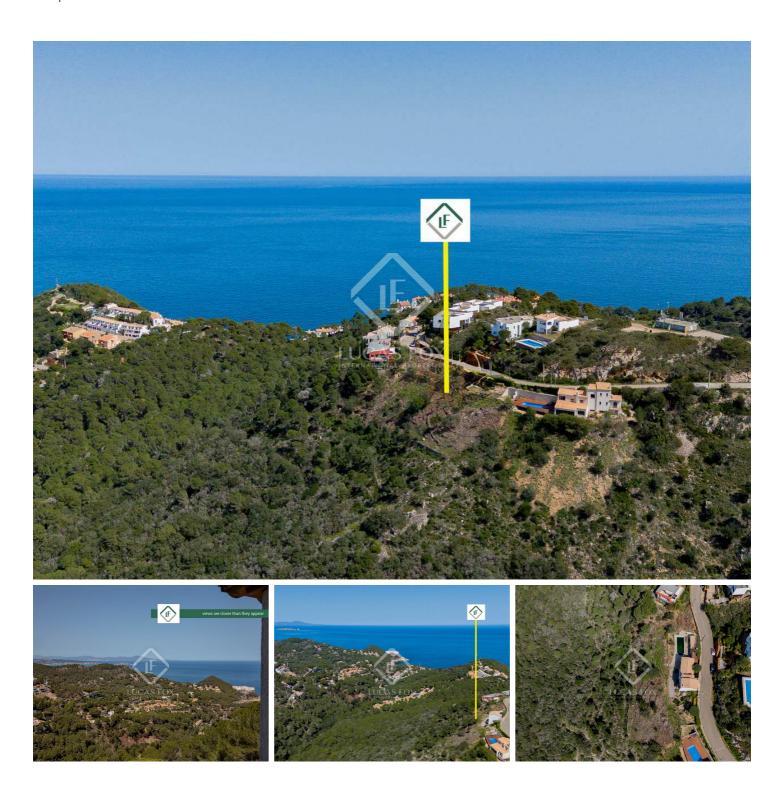

## Three buildable plots with panoramic sea views in Sa Tuna

Spain » Costa Brava » Begur » Sa Tuna » 17255

**2,237m² 2,237m²** Floorplan Plot size

# Three building plots for sale in the quiet area of Sa Tuna, in Begur, surrounded by nature and with panoramic views of the sea and the Pyrenees.

Lucas Fox presents this triple buildable plot with beautiful sea views in the Borna area, in Sa Tuna.

The plot is ideal for investors interested in creating a unique project in one of the best areas of the Costa Brava.

lucasfox.com/go/cbr49549
Sea views, Mountain views, Natural light,
City views

**€1,148,000** Plot - For sale