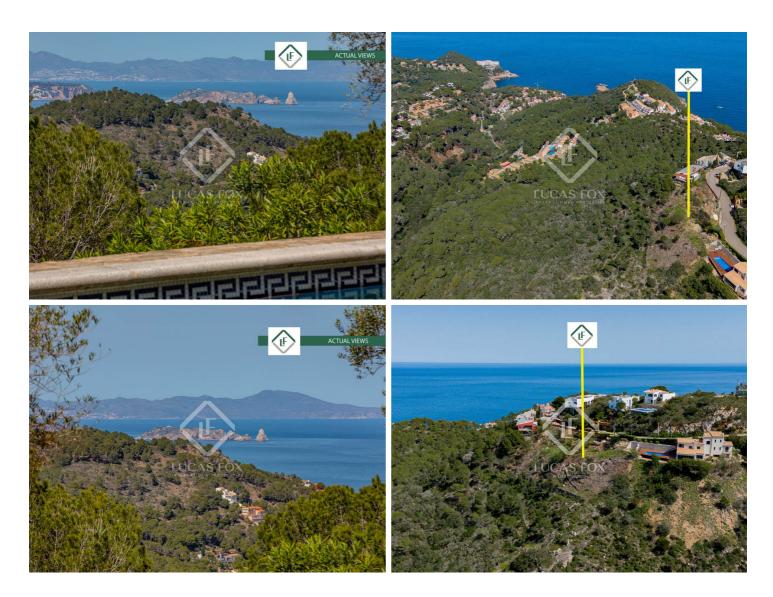

# Three building plots for sale in the quiet area of Sa Tuna, in Begur, surrounded by nature and with panoramic views of the sea and the Pyrenees.

Lucas Fox presents this triple buildable plot with beautiful sea views in the Borna area, in Sa Tuna.

The plot is ideal for investors interested in creating a unique project in one of the best areas of the Costa Brava.

lucasfox.com/go/cbr49549
Sea views, Mountain views, Natural light,
City views

**€1,148,000** Plot - For sale