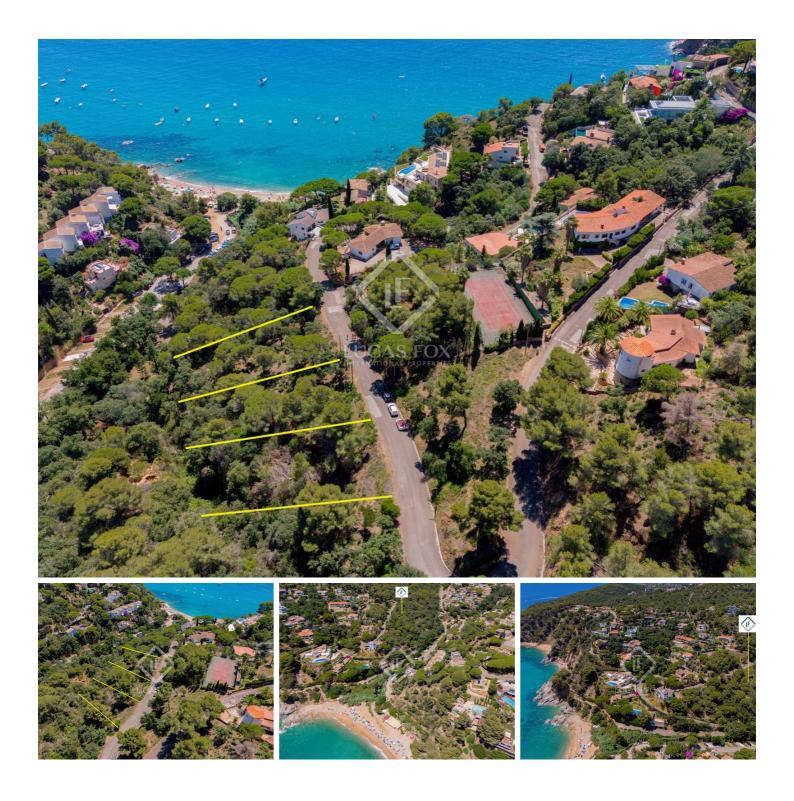

# Building plot of 1,062 m<sup>2</sup> for sale in one of the most exclusive urbanizations on the Costa Brava.

In the prestigious and exclusive development of Martossa, just 5 minutes by car from the charming town of Tossa de Mar, is this beautiful plot with sea views.

The land is located a short walk from the beach and offers its future residents an environment of unparalleled tranquility and privacy.

Do not hesitate to contact us for more information about this plot and to arrange a visit.

lucasfox.com/go/cbr52298 Sea views