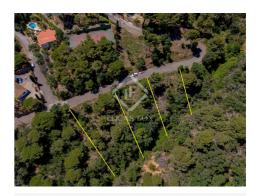

# Building plot of 1,062 m<sup>2</sup> for sale in one of the most exclusive urbanizations on the Costa Brava.

In the prestigious and exclusive development of Martossa, just 5 minutes by car from the charming town of Tossa de Mar, is this beautiful plot with sea views.

The land is located a short walk from the beach and offers its future residents an environment of unparalleled tranquility and privacy.

Do not hesitate to contact us for more information about this plot and to arrange a visit.

lucasfox.com/go/cbr52298 Sea views