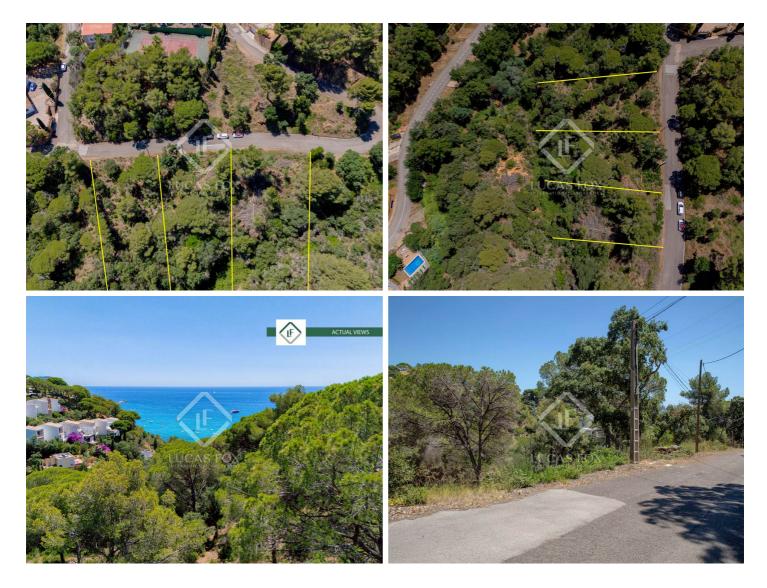

# Building plot of 1,062 m<sup>2</sup> for sale in one of the most exclusive urbanizations on the Costa Brava.

In the prestigious and exclusive development of Martossa, just 5 minutes by car from the charming town of Tossa de Mar, is this beautiful plot with sea views.

The land is located a short walk from the beach and offers its future residents an environment of unparalleled tranquility and privacy.

Do not hesitate to contact us for more information about this plot and to arrange a visit.

lucasfox.com/go/cbr52298 Sea views