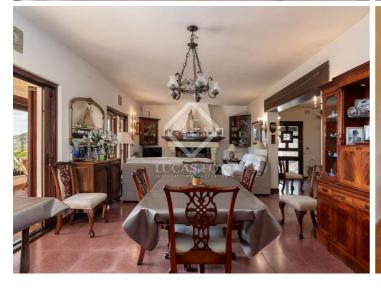

The property is divided into the main house and an independent pool house. The main house is spread across three levels, with an inviting entrance hall leading to a spacious living and dining area with direct access to a large covered terrace. On the main floor we also find a separate office space and a fully equipped independent kitchen that opens onto the garden with an outdoor porch and dining area. Taking an elegant interior staircase, we reach the upper floor, where we can find the master bedroom with an en-suite bathroom, and two additional double bedrooms sharing a full bathroom. The basement floor of the main house includes an independent studio with a bathroom, a closed garage, and a technical room.