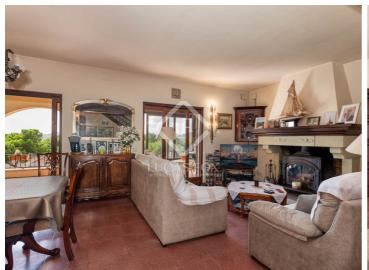

The property is divided into the main house and an independent pool house. The main house is spread across three levels, with an inviting entrance hall leading to a spacious living and dining area with direct access to a large covered terrace. On the main floor we also find a separate office space and a fully equipped independent kitchen that opens onto the garden with an outdoor porch and dining area. Taking an elegant interior staircase, we reach the upper floor, where we can find the master bedroom with an en-suite bathroom, and two additional double bedrooms sharing a full bathroom. The basement floor of the main house includes an independent studio with a bathroom, a closed garage, and a technical room.