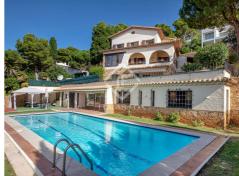

The property is divided into the main house and an independent pool house. The main house is spread across three levels, with an inviting entrance hall leading to a spacious living and dining area with direct access to a large covered terrace. On the main floor we also find a separate office space and a fully equipped independent kitchen that opens onto the garden with an outdoor porch and dining area. Taking an elegant interior staircase, we reach the upper floor, where we can find the master bedroom with an en-suite bathroom, and two additional double bedrooms sharing a full bathroom. The basement floor of the main house includes an independent studio with a bathroom, a closed garage, and a technical room.

In the lower part of the garden, we can find the pool house. Situated by a large saltwater pool, the pool house offers additional living space with three double bedrooms, two full bathrooms, and a fully equipped kitchen with a dining and living area.