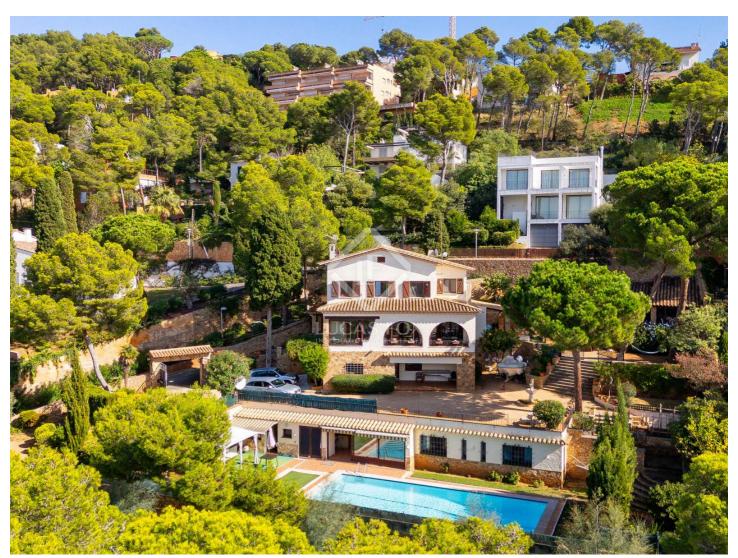

# Charming villa with a large plot, with 6 bedrooms and an active tourist license, only few minutes walking distance from Llafranc town and beach

Nestled in one of the most sought-after areas on the Costa Brava, this charming detached villa in Llafranc offers the perfect blend of traditional Mediterranean character, privacy, and convenience. Located just a few minutes' walk from the beach and local amenities, this home sits on a generous plot of nearly 1,500 m², fully fenced to ensure tranquility and seclusion. With a southwest orientation, the property enjoys abundant natural light throughout the year.

The property is divided into the main house and an independent pool house. The main house is spread across three levels, with an inviting entrance hall leading to a spacious living and dining area with direct access to a large covered terrace. On the main floor we also find a separate office space and a fully equipped independent kitchen that opens onto the garden with an outdoor porch and dining area. Taking an elegant interior staircase, we reach the upper floor, where we can find the master bedroom with an en-suite bathroom, and two additional double bedrooms sharing a full bathroom. The basement floor of the main house includes an independent studio with a bathroom, a closed garage, and a technical room.

In the lower part of the garden, we can find the pool house. Situated by a large saltwater pool, the pool house offers additional living space with three double bedrooms, two full bathrooms, and a fully equipped kitchen with a dining and living area.

The outdoor space of this charming property offers the garden divided into multiple areas, including an independent BBQ space with a room that could be converted into another studio. Ample outdoor parking offers space for additional 4-5 cars, and there are various terraces for entertaining and relaxing.