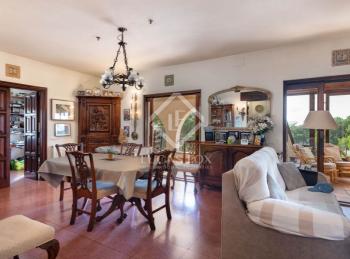

The property is divided into the main house and an independent pool house. The main house is spread across three levels, with an inviting entrance hall leading to a spacious living and dining area with direct access to a large covered terrace. On the main floor we also find a separate office space and a fully equipped independent kitchen that opens onto the garden with an outdoor porch and dining area. Taking an elegant interior staircase, we reach the upper floor, where we can find the master bedroom with an en-suite bathroom, and two additional double bedrooms sharing a full bathroom. The basement floor of the main house includes an independent studio with a bathroom, a closed garage, and a technical room.