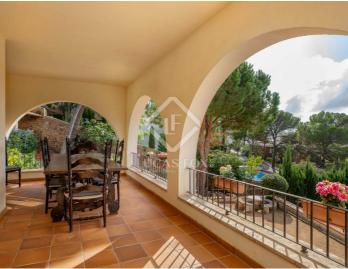

The property is divided into the main house and an independent pool house. The main house is spread across three levels, with an inviting entrance hall leading to a spacious living and dining area with direct access to a large covered terrace. On the main floor we also find a separate office space and a fully equipped independent kitchen that opens onto the garden with an outdoor porch and dining area. Taking an elegant interior staircase, we reach the upper floor, where we can find the master bedroom with an en-suite bathroom, and two additional double bedrooms sharing a full bathroom. The basement floor of the main house includes an independent studio with a bathroom, a closed garage, and a technical room.

The outdoor space of this charming property offers the garden divided into multiple areas, including an independent BBQ space with a room that could be converted into another studio. Ample outdoor parking offers space for additional 4-5 cars, and there are various terraces for entertaining and relaxing.