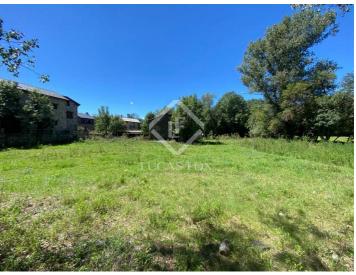

# Plot to build 3 houses located in the charming village of Estoll, La Cerdanya

Plot located in Estoll, in the middle of nature and surrounded by trails just by leaving home.

This 603m2 plot has the possibility of building three houses.

The total buildable meters is 482m2 that could be distributed as follows:

- Three houses of about 120m2 each, in total there would be 362m2 buildable for the houses
- For the garages there is a total of 120m2 for three boxes, each of them could have about 40m2.

It is allowed to build up to a height of 9.15m that could be distributed on the ground floor plus two heights and with a depth of 12m.

lucasfox.com/go/cer36757