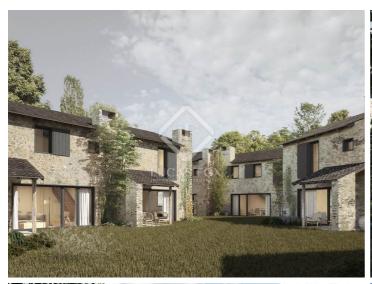

# Plot to build 3 houses located in the charming village of Estoll, La Cerdanya

Plot located in Estoll, in the middle of nature and surrounded by trails just by leaving home.

This 603m2 plot has the possibility of building three houses.

The total buildable meters is 482m2 that could be distributed as follows:

- Three houses of about 120m2 each, in total there would be 362m2 buildable for the houses
- For the garages there is a total of 120m2 for three boxes, each of them could have about 40m2.

It is allowed to build up to a height of 9.15m that could be distributed on the ground floor plus two heights and with a depth of 12m.

lucasfox.com/go/cer36757