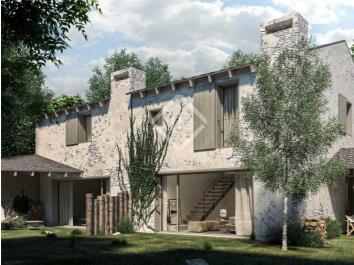

# Plot to build 3 houses located in the charming village of Estoll, La Cerdanya

Plot located in Estoll, in the middle of nature and surrounded by trails just by leaving home.

This 603m2 plot has the possibility of building three houses.

The total buildable meters is 482m2 that could be distributed as follows:

- Three houses of about 120m2 each, in total there would be 362m2 buildable for the houses
- For the garages there is a total of 120m2 for three boxes, each of them could have about 40m2.

It is allowed to build up to a height of 9.15m that could be distributed on the ground floor plus two heights and with a depth of 12m.

lucasfox.com/go/cer36757