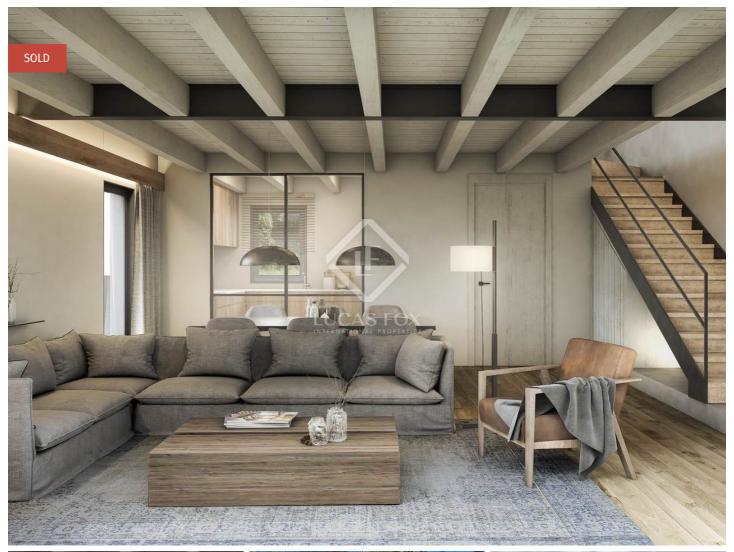

# Plot to build 3 houses located in the charming village of Estoll, La Cerdanya

Plot located in Estoll, in the middle of nature and surrounded by trails just by leaving home.

This 603m2 plot has the possibility of building three houses.

The total buildable meters is 482m2 that could be distributed as follows:

- Three houses of about 120m2 each, in total there would be 362m2 buildable for the houses
- For the garages there is a total of 120m2 for three boxes, each of them could have about 40m2.

It is allowed to build up to a height of 9.15m that could be distributed on the ground floor plus two heights and with a depth of 12m.

lucasfox.com/go/cer36757