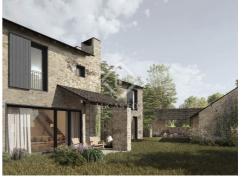

# Plot to build 3 houses located in the charming village of Estoll, La Cerdanya

Plot located in Estoll, in the middle of nature and surrounded by trails just by leaving home.

This 603m2 plot has the possibility of building three houses.

The total buildable meters is 482m2 that could be distributed as follows:

- Three houses of about 120m2 each, in total there would be 362m2 buildable for the houses
- For the garages there is a total of 120m2 for three boxes, each of them could have about 40m2.

It is allowed to build up to a height of 9.15m that could be distributed on the ground floor plus two heights and with a depth of 12m.

lucasfox.com/go/cer36757