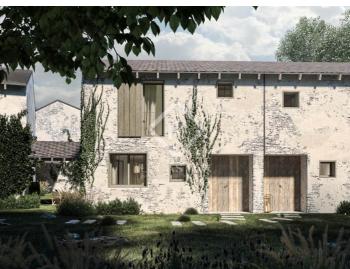

# Plot to build 3 houses located in the charming village of Estoll, La Cerdanya

Plot located in Estoll, in the middle of nature and surrounded by trails just by leaving home.

This 603m2 plot has the possibility of building three houses.

The total buildable meters is 482m2 that could be distributed as follows:

- Three houses of about 120m2 each, in total there would be 362m2 buildable for the houses
- For the garages there is a total of 120m2 for three boxes, each of them could have about 40m2.

It is allowed to build up to a height of 9.15m that could be distributed on the ground floor plus two heights and with a depth of 12m.

lucasfox.com/go/cer36757