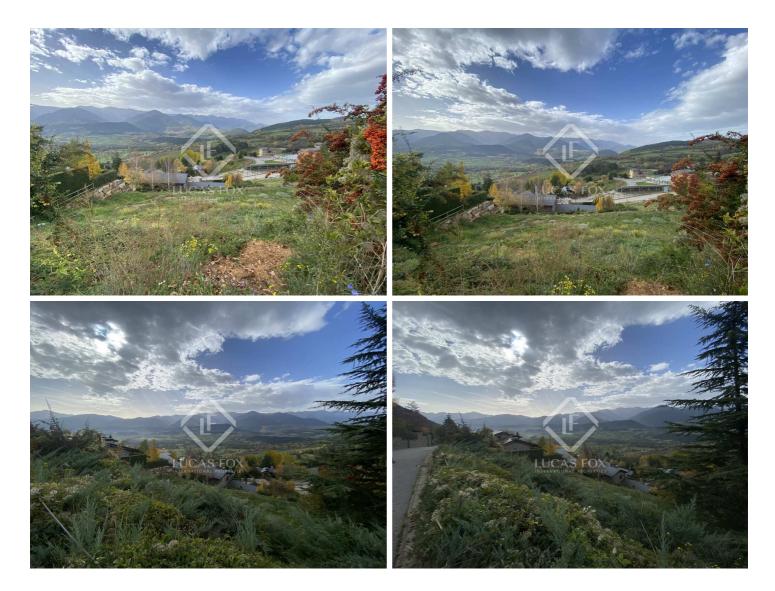

### Plot located in the upper part of Prullans, province of Lleida, has more than 800m2 and excellent views of the Sierra del Cadí

Plot very well located within the town of Prullans, with excellent views of the Sierra del Cadí and an unbeatable orientation that offers sun during all hours of the day as it faces South West.

This land has an area of 846m2 and has a maximum buildable area of 525m2, distributed over several floors.

Contact us for more information.

lucasfox.com/go/cer37573