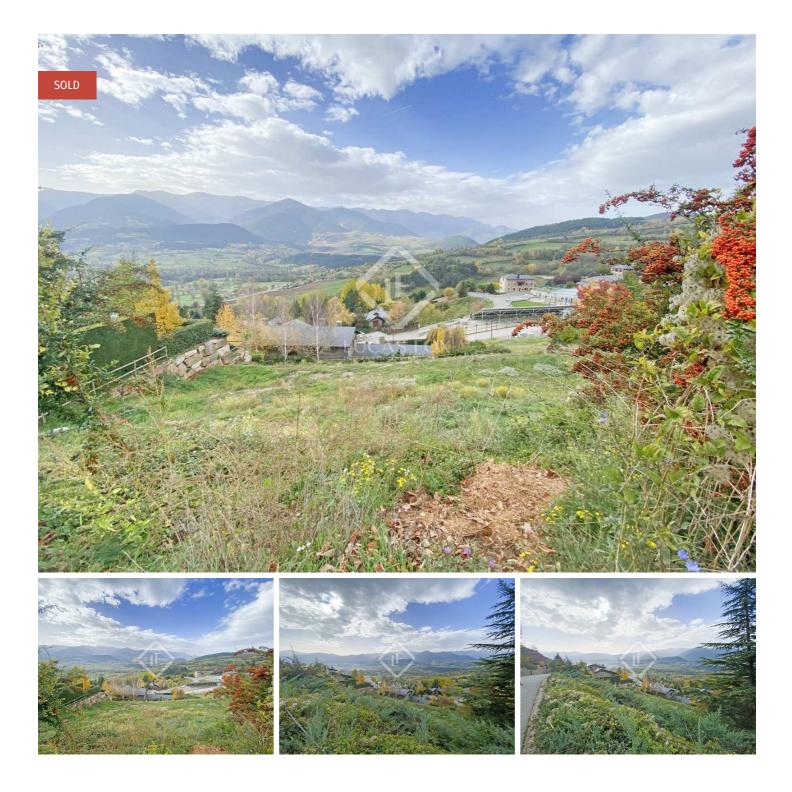

### Plot located in the upper part of Prullans, province of Lleida, has more than 800m2 and excellent views of the Sierra del Cadí

Plot very well located within the town of Prullans, with excellent views of the Sierra del Cadí and an unbeatable orientation that offers sun during all hours of the day as it faces South West.

This land has an area of 846m2 and has a maximum buildable area of 525m2, distributed over several floors.

Contact us for more information.

lucasfox.com/go/cer37573