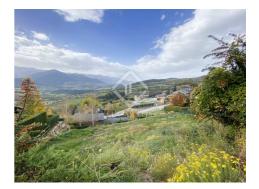

### Plot located in the upper part of Prullans, province of Lleida, has more than 800m2 and excellent views of the Sierra del Cadí

Plot very well located within the town of Prullans, with excellent views of the Sierra del Cadí and an unbeatable orientation that offers sun during all hours of the day as it faces South West.

This land has an area of 846m2 and has a maximum buildable area of 525m2, distributed over several floors.

Contact us for more information.

lucasfox.com/go/cer37573