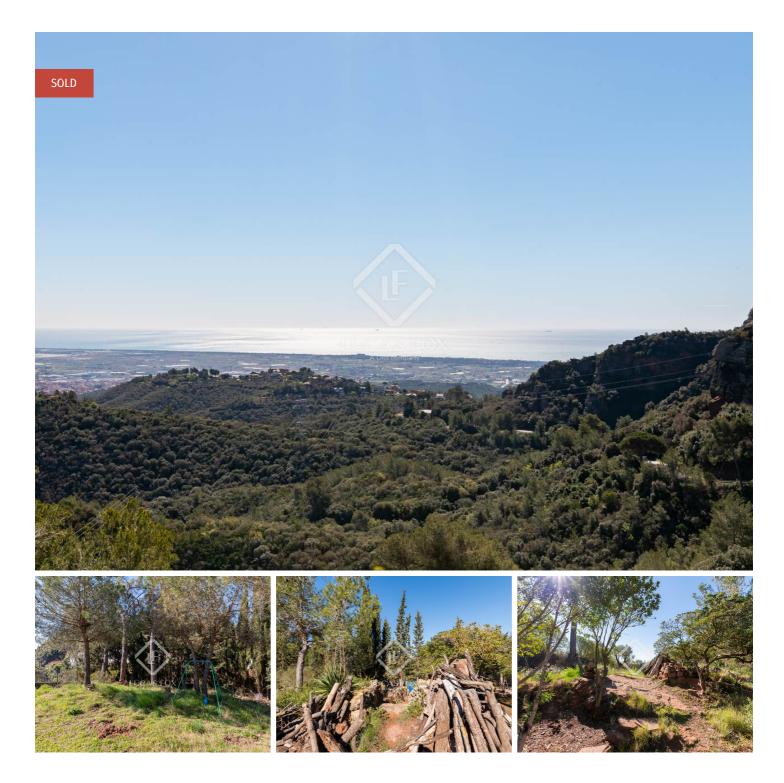

# Wonderful plot with excellent solar exposure throughout the day for sale in the privileged area of Begues, Gavà

Lucas Fox presents this privileged plot with an area of 1542 m<sup>2</sup> located in Begues, Gavà. It has a southerly aspect, which guarantees excellent sun exposure throughout the day. This plot is perfect to build a dream home, completely personalized according to your needs and tastes.

The plot stands out for its impressive sea views that you can enjoy from your own property.

In addition to its privileged location, the plot is perfectly connected and is located in an area that offers all the amenities and comforts for everyday life. Likewise, Begues is known for its tranquility and natural surroundings, making it perfect for those looking to get away from the hustle and bustle of the city without giving up comfort and accessibility.