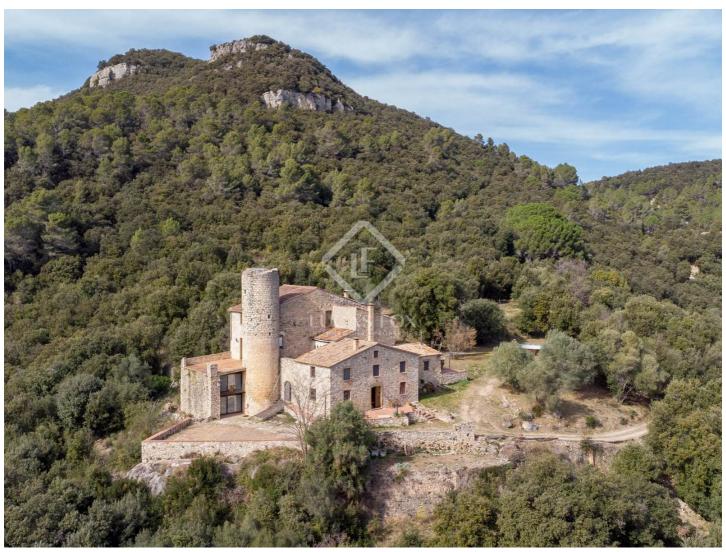

# Spectacular 10th-century Romanesque castle with unbeatable views of the Guilleries for sale in La Selva, Girona.

Old Romanesque castle with a tower from the 10th century (949), renovated in the 15th and 19th centuries. It is located between La Garrotxa and La Selva, 25 minutes from Olot and Girona. Due to its strategic location, this exclusive property enjoys impressive views of les Guilleries.

The property consists of an isolated building made up of two adjoining housing structures and a circular tower. The facades are clad with exposed stone and the roofs, from double slope to sides. The stones of the facade are medium and irregular, but those of the corner chains are large and well squared.

It is a tall medieval building, consisting of a circular tower and a rectangular room of great architectural quality, which had a defensive function and a series of structures are preserved today integrated into the main walls of the house. Attached buildings were added to this original building in the 16th and 19th centuries.

From the house there is excellent visibility of the entire plain, which proves its historical function of territorial surveillance.

A historic property, unique in the area.

lucasfox.com/go/gir33033 Mountain views, Terrace, Fireplace