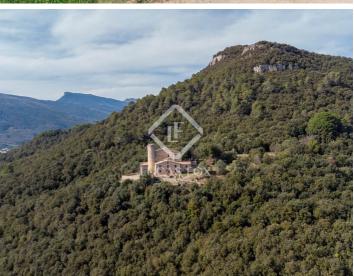

# Spectacular 10th-century Romanesque castle with unbeatable views of the Guilleries for sale in La Selva, Girona.

Old Romanesque castle with a tower from the 10th century (949), renovated in the 15th and 19th centuries. It is located between La Garrotxa and La Selva, 25 minutes from Olot and Girona. Due to its strategic location, this exclusive property enjoys impressive views of les Guilleries.

The property consists of an isolated building made up of two adjoining housing structures and a circular tower. The facades are clad with exposed stone and the roofs, from double slope to sides. The stones of the facade are medium and irregular, but those of the corner chains are large and well squared.

It is a tall medieval building, consisting of a circular tower and a rectangular room of great architectural quality, which had a defensive function and a series of structures are preserved today integrated into the main walls of the house. Attached buildings were added to this original building in the 16th and 19th centuries.

From the house there is excellent visibility of the entire plain, which proves its historical function of territorial surveillance.

A historic property, unique in the area.

lucasfox.com/go/gir33033 Mountain views, Terrace, Fireplace