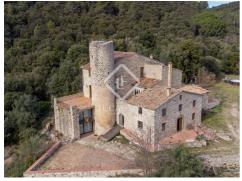

The property consists of an isolated building made up of two adjoining housing structures and a circular tower. The facades are clad with exposed stone and the roofs, from double slope to sides. The stones of the facade are medium and irregular, but those of the corner chains are large and well squared.

It is a tall medieval building, consisting of a circular tower and a rectangular room of great architectural quality, which had a defensive function and a series of structures are preserved today integrated into the main walls of the house. Attached buildings were added to this original building in the 16th and 19th centuries.