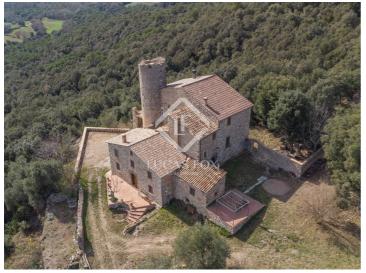

The property consists of an isolated building made up of two adjoining housing structures and a circular tower. The facades are clad with exposed stone and the roofs, from double slope to sides. The stones of the facade are medium and irregular, but those of the corner chains are large and well squared.

It is a tall medieval building, consisting of a circular tower and a rectangular room of great architectural quality, which had a defensive function and a series of structures are preserved today integrated into the main walls of the house. Attached buildings were added to this original building in the 16th and 19th centuries.

From the house there is excellent visibility of the entire plain, which proves its historical function of territorial surveillance.

A historic property, unique in the area.

lucasfox.com/go/gir33033 Mountain views, Terrace, Fireplace