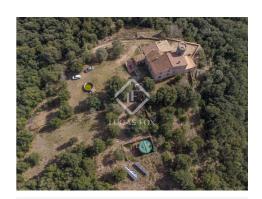

# Spectacular 10th-century Romanesque castle with unbeatable views of the Guilleries for sale in La Selva, Girona.

Old Romanesque castle with a tower from the 10th century (949), renovated in the 15th and 19th centuries. It is located between La Garrotxa and La Selva, 25 minutes from Olot and Girona. Due to its strategic location, this exclusive property enjoys impressive views of les Guilleries.

The property consists of an isolated building made up of two adjoining housing structures and a circular tower. The facades are clad with exposed stone and the roofs, from double slope to sides. The stones of the facade are medium and irregular, but those of the corner chains are large and well squared.

From the house there is excellent visibility of the entire plain, which proves its historical function of territorial surveillance.

A historic property, unique in the area.

lucasfox.com/go/gir33033 Mountain views, Terrace, Fireplace