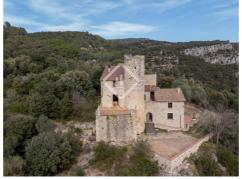

The property consists of an isolated building made up of two adjoining housing structures and a circular tower. The facades are clad with exposed stone and the roofs, from double slope to sides. The stones of the facade are medium and irregular, but those of the corner chains are large and well squared.

It is a tall medieval building, consisting of a circular tower and a rectangular room of great architectural quality, which had a defensive function and a series of structures are preserved today integrated into the main walls of the house. Attached buildings were added to this original building in the 16th and 19th centuries.