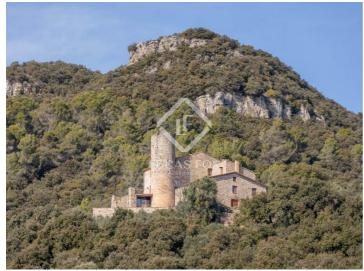

# Spectacular 10th-century Romanesque castle with unbeatable views of the Guilleries for sale in La Selva, Girona.

Old Romanesque castle with a tower from the 10th century (949), renovated in the 15th and 19th centuries. It is located between La Garrotxa and La Selva, 25 minutes from Olot and Girona. Due to its strategic location, this exclusive property enjoys impressive views of les Guilleries.

The property consists of an isolated building made up of two adjoining housing structures and a circular tower. The facades are clad with exposed stone and the roofs, from double slope to sides. The stones of the facade are medium and irregular, but those of the corner chains are large and well squared.

It is a tall medieval building, consisting of a circular tower and a rectangular room of great architectural quality, which had a defensive function and a series of structures are preserved today integrated into the main walls of the house. Attached buildings were added to this original building in the 16th and 19th centuries.

From the house there is excellent visibility of the entire plain, which proves its historical function of territorial surveillance.

A historic property, unique in the area.

lucasfox.com/go/gir33033 Mountain views, Terrace, Fireplace