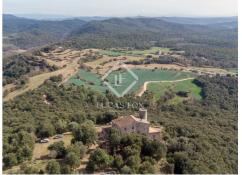

# Spectacular 10th-century Romanesque castle with unbeatable views of the Guilleries for sale in La Selva, Girona.

Old Romanesque castle with a tower from the 10th century (949), renovated in the 15th and 19th centuries. It is located between La Garrotxa and La Selva, 25 minutes from Olot and Girona. Due to its strategic location, this exclusive property enjoys impressive views of les Guilleries.

From the house there is excellent visibility of the entire plain, which proves its historical function of territorial surveillance.

A historic property, unique in the area.

lucasfox.com/go/gir33033 Mountain views, Terrace, Fireplace