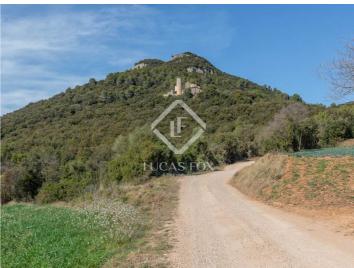

# Spectacular 10th-century Romanesque castle with unbeatable views of the Guilleries for sale in La Selva, Girona.

Old Romanesque castle with a tower from the 10th century (949), renovated in the 15th and 19th centuries. It is located between La Garrotxa and La Selva, 25 minutes from Olot and Girona. Due to its strategic location, this exclusive property enjoys impressive views of les Guilleries.

From the house there is excellent visibility of the entire plain, which proves its historical function of territorial surveillance.

A historic property, unique in the area.

lucasfox.com/go/gir33033 Mountain views, Terrace, Fireplace