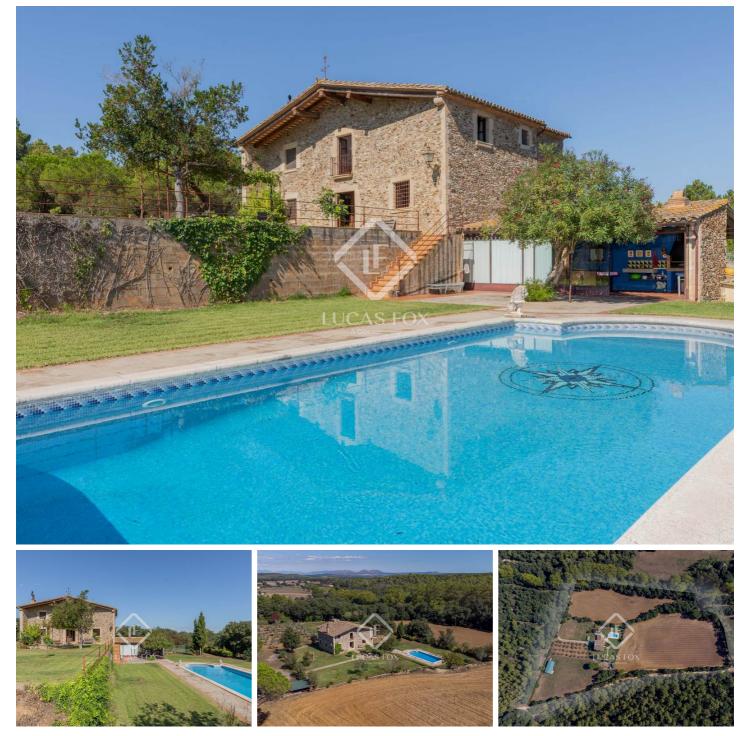

## Beautiful renovated farmhouse with 3.1 hectares of land for sale in the heart of the Gavarres Natural Park in Baix Empordà, Girona.

This beautiful farmhouse was built in 1993 by the current owners following the traditional style, with recovered original materials, which provide the house with great interior comfort due to its high construction quality, good light and wide spaces in all its rooms; all this to achieve a perfect harmony.

The farmhouse is located within a farm of just over 3 hectares, surrounded by private farmland and forest, within the Les Gavarres natural park, a protected area of high natural interest, which gives this home absolute privacy, tranquility and a direct connection with nature. However, it is located a few kilometers from La Bisbal d'Empordà where all available services are found.

Attached to the farmhouse, we find the summer porch right next to the pool, with a large dining room, barbecue and a bathroom with shower. In its back and with identical dimensions, there is a warehouse that could be converted into a double bedroom with a bathroom for guests or service.

At one end of the farm there is a large agricultural warehouse, ideal for storing vehicles for the care and maintenance of the farm.

An ideal home as a second residence due to its excellent location and in perfect structural condition, which allows you to move in without worrying about major works, beyond changes and decorative adjustments according to the personal criteria of each client.