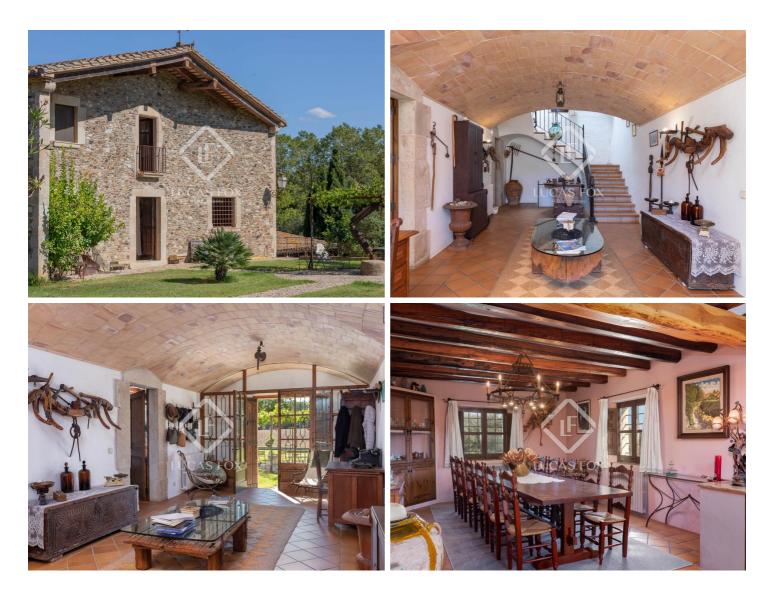

Upon entering the house, we are greeted by a large hall with a vaulted ceiling typical of the usual style of farmhouses. On one side, there is the large kitchen with dining area with its spectacular fireplace. On the other hand, we find the living room, as well as a complete courtesy bathroom. From this floor, there is access to both the night area on the first floor and the garage on the semi-basement floor. On the first floor, there is another large, very bright living room that distributes the four large bedrooms and two bathrooms. Due to their size, they could easily be converted into four wonderful suites. Finally, there is an attic, currently uninhabitable, which functions as a storage area. On the semi-basement floor there is a garage for three cars, a laundry area and a storage room.

Attached to the farmhouse, we find the summer porch right next to the pool, with a large dining room, barbecue and a bathroom with shower. In its back and with identical dimensions, there is a warehouse that could be converted into a double bedroom with a bathroom for guests or service.