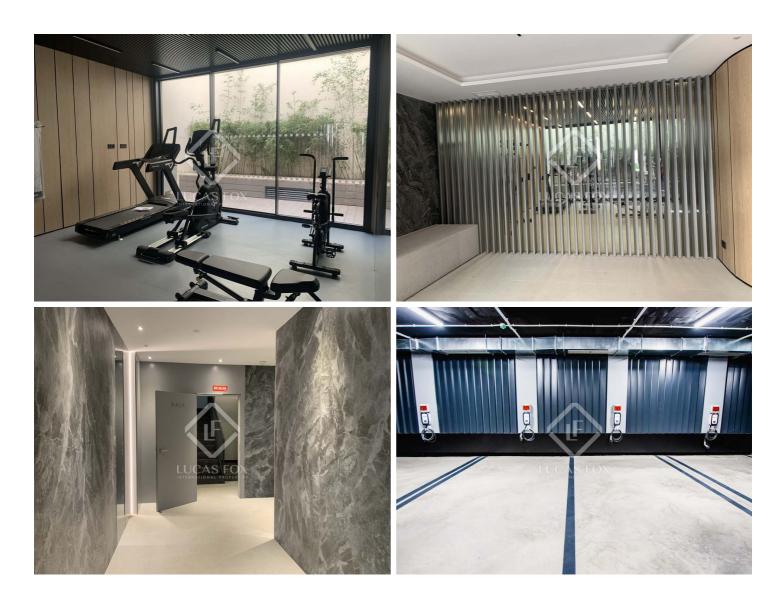

# Promotion of new build apartments with exclusive communal areas in Madrid's Trafalgar neighbourhood.

This exclusive project offers 17 contemporary new build homes in a renovated classic building. The combination of classic and modern makes this a unique and innovative project in Madrid, especially in Chamberí, a neighbourhood known for its traditional character. The project is divided into 6 floors of 1-3-bedroom apartments and common areas such as a rooftop community terrace with beautiful city views, solarium and pool, gym, reception, parking for vehicles and bicycles and storage rooms. The building has been awarded the BREEAM® sustainable construction certification, an international benchmark in sustainability, given that residents will save between 50% and 70% on their energy bill and up to 40% on water consumption compared with traditional properties.

## Highlights

- 1 to 3-bedroom homes
- Community pool and rooftop solarium
- Fully equipped gym
- Parking for vehicles (also electric charging) and bicycles
- Storage rooms

lucasfox.com/go/gp4

This development only has a few remaining