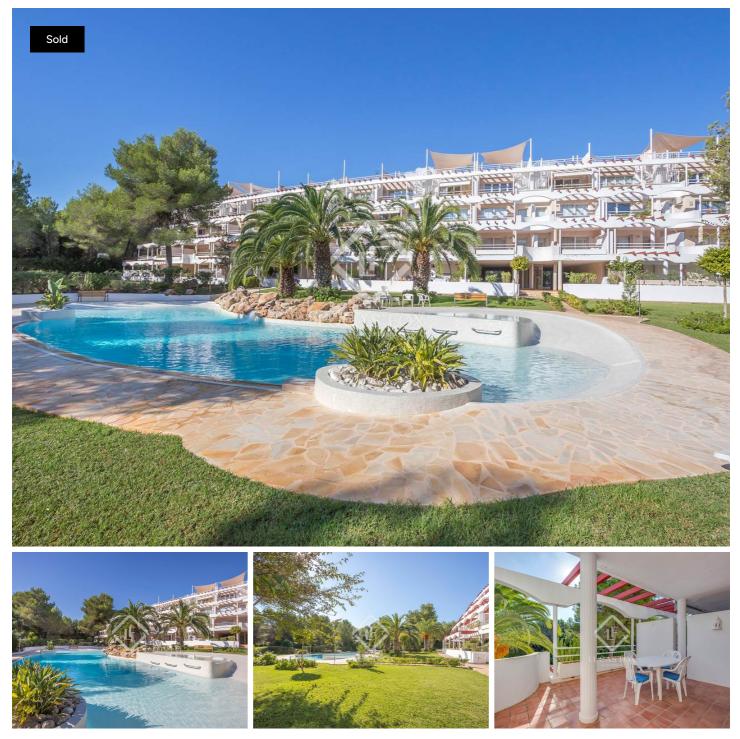

### Large apartment with terrace, just a 2-minute walk from one of the island's most beautiful beaches.

This great 83 m<sup>2</sup> apartment, in a 3-storey building built in the 1980s, is ready to move in. It stands in a complex which has Mediterranean-style communal gardens around a gorgeous swimming pool, with the apartment offering views over the garden and pool. It is very close to the lovely beach of Cala Llenya.

The living space consists of a living-dining room with open kitchen. There are 2 bedrooms, 1 complete bathroom and a  $19 \text{ m}^2$  terrace.

This apartment would appeal to families, retirees or those seeking a second home. It is also suitable for investors as it is a sound investment property with a good rental yield. It is the perfect area for year-round living.