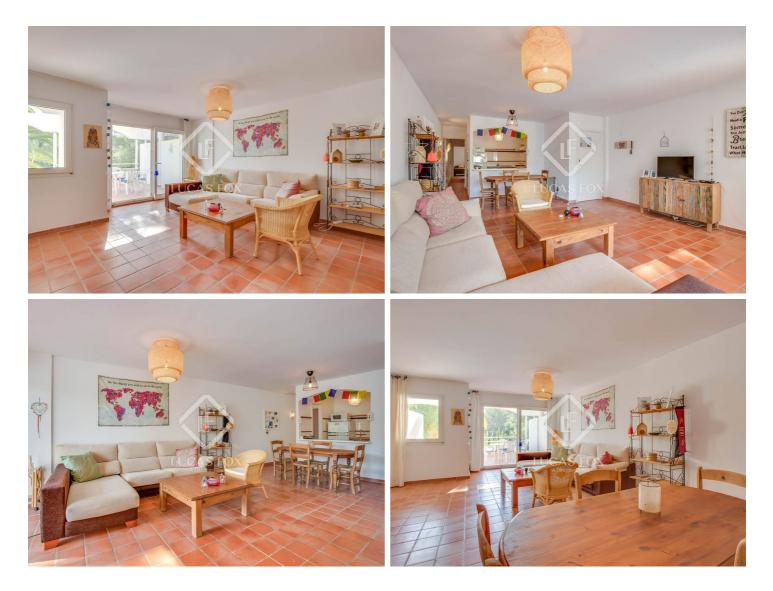

### Large apartment with terrace, just a 2-minute walk from one of the island's most beautiful beaches.

This great 83 m<sup>2</sup> apartment, in a 3-storey building built in the 1980s, is ready to move in. It stands in a complex which has Mediterranean-style communal gardens around a gorgeous swimming pool, with the apartment offering views over the garden and pool. It is very close to the lovely beach of Cala Llenya.

The living space consists of a living-dining room with open kitchen. There are 2 bedrooms, 1 complete bathroom and a  $19 \text{ m}^2$  terrace.

This apartment would appeal to families, retirees or those seeking a second home. It is also suitable for investors as it is a sound investment property with a good rental yield. It is the perfect area for year-round living.