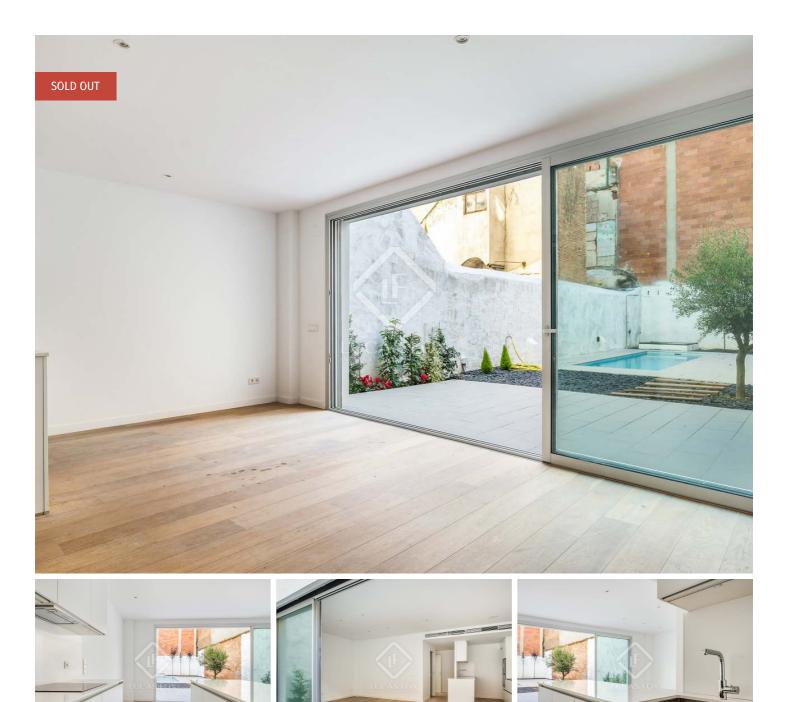

# Brand new building in Sant Gervasi-Galvany offering designer 2-bedroom apartments with contemporary finishes and a terrace each.

Brand new building with a lift in a tranquil neighbourhood of Sant Gervasi-Galvany, in the affluent Zona Alta area of Barcelona, surrounded by all manner of services and well connected to the rest of the city by road and public transport. It is easy to find parking spaces in this neighbourhood.

This excellent new development is offering prime 2-bedroom apartments with a private terrace each, beautiful contemporary design features, air conditioning, double glazing and high quality finishes.

These properties are ideal for anyone seeking a brand new home with private outdoor space and a good location in an upmarket neighbourhood.

#### Highlights

- Peaceful, prestigious location
- Excellent quality finishes
- Contemporary design
- Each property has a terrace
- Private pool in duplex

lucasfox.com/go/laforja-apartments