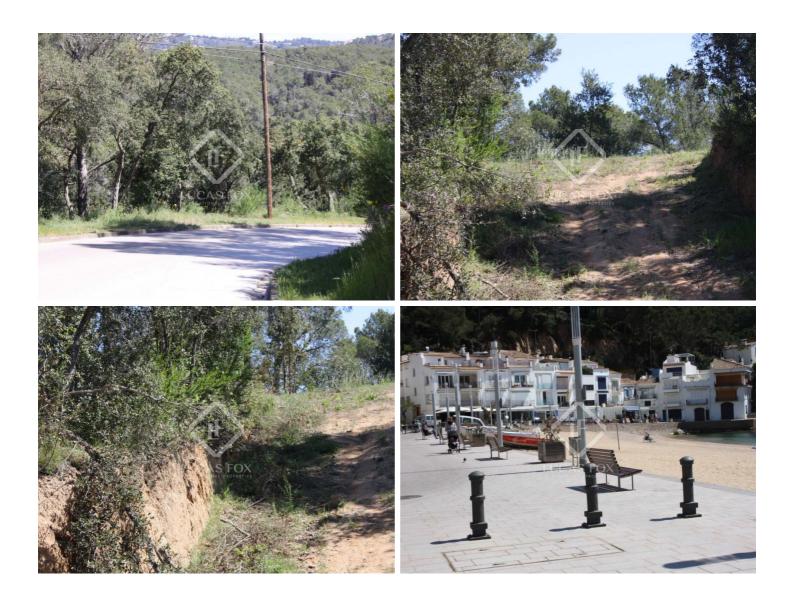

### Plot in walking distance to the beach, 600m to Tamariu. 3500m2 with permission to build 4 houses.

This is an excellent opportunity to acquire 4 building plots with approval to build 4 houses, either as one lot or individually. The plot is located in an ideal location and with its elevated position offering lovely views of the surrounding countryside with a tiny view of the sea to one side. The village of Tamariu is within walking distance and a short drive away are the villages of Llafranc, Begur and Calella.