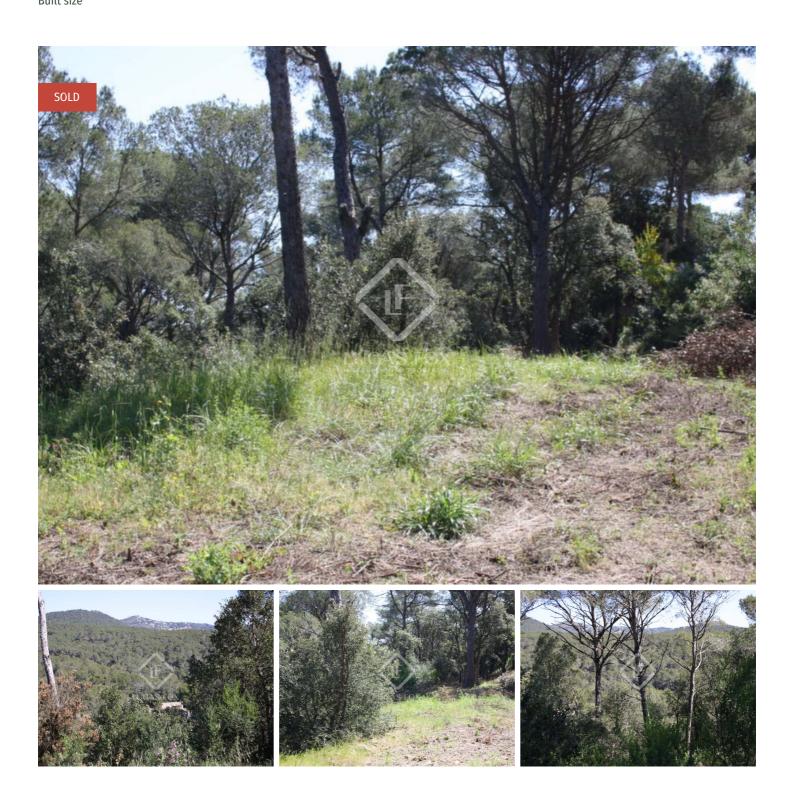

# Plot in walking distance to the beach, 600m to Tamariu. 3500m2 with permission to build 4 houses

Spain » Costa Brava » Llafranc / Calella / Tamariu » 17200

**3,500m²** Built size

### Plot in walking distance to the beach, 600m to Tamariu. 3500m2 with permission to build 4 houses.

This is an excellent opportunity to acquire 4 building plots with approval to build 4 houses, either as one lot or individually. The plot is located in an ideal location and with its elevated position offering lovely views of the surrounding countryside with a tiny view of the sea to one side. The village of Tamariu is within walking distance and a short drive away are the villages of Llafranc, Begur and Calella.