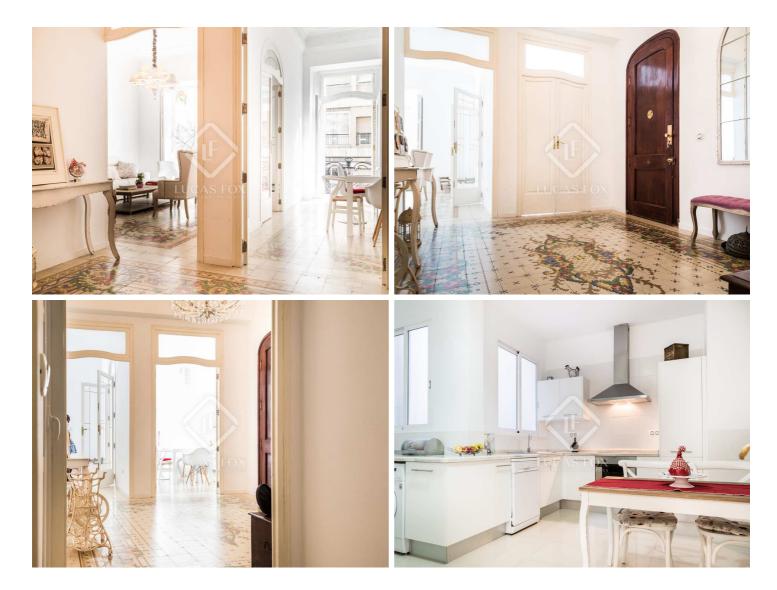

The beautifully-maintained mosaic tile flooring and lacquered wooden carpentry are both delighful period features found in this property. Furthermore, the property boasts 2 smaller terraces and renovated bathrooms and kitchen.