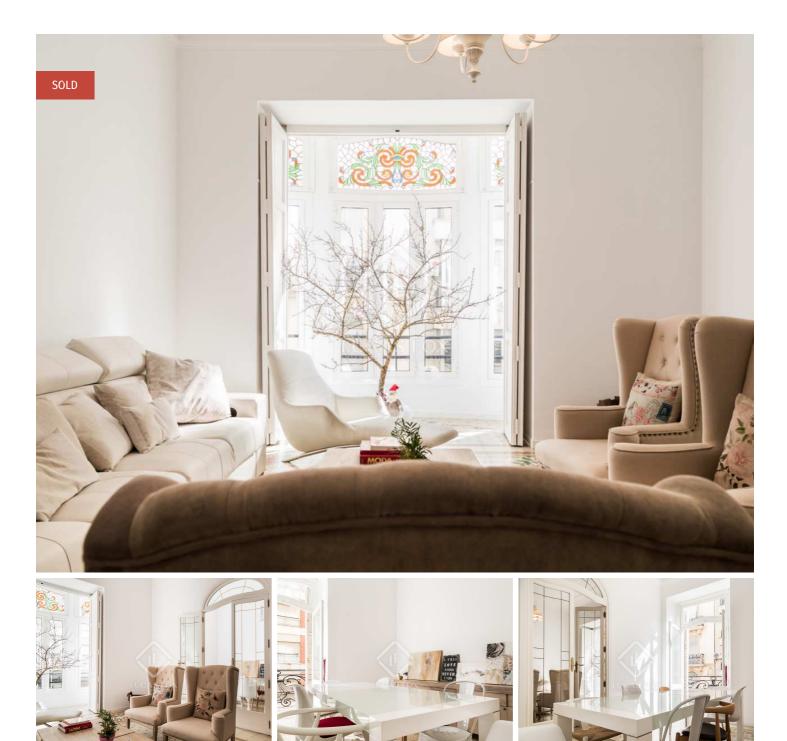

### Elegant family property with 3 terraces in one of the best Modernist buildings in Valencia

Impressive first floor apartment in one of the best Modernist buildings in Valencia City (La Casa Santomá), designed by Vicente Rodriguez in 1924; a prime example of French Eclectism in architecture.

The property boasts beautifully crafted, high ceilings and a pretty window at the entrance which filters plenty of natural light from the façade back to the spectacular 100 m<sup>2</sup> terrace on the other side of the property; ideal for outdoor dining.

The beautifully-maintained mosaic tile flooring and lacquered wooden carpentry are both delighful period features found in this property. Furthermore, the property boasts 2 smaller terraces and renovated bathrooms and kitchen.

The peace and quiet of Calle Grabador Esteve and the exclusivity of the neighbourhood make this property a truly unique gem.

lucasfox.com/go/lfv1409

Terrace, Lift, Period features, Natural light, Mosaic tile flooring, High ceilings, Modernist building, Transport nearby, Renovated, Exterior