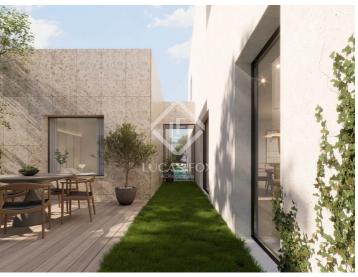

The homes adapt to the terrain and native vegetation, with clearly defined, cubeshaped volumes and large windows that offer views of the exterior, allow abundant natural light in, and provide access to the gardens. This project emphasizes the presence of outdoor spaces, with gardens designed by renowned landscaper Hipólito Bettencourt, a tribute to local biodiversity.

This particular villa offers 197 m² of built area spread over two floors, with a functional and elegant interior layout. It has four bedrooms and four bathroom , as well as a spacious, open-plan dining room living room , flooded with natural light and directly connected to the exterior. Its 268 m² of outdoor space includes an exclusive private pool and a carefully landscaped garden , ideal for enjoying the weather, relaxing, or sharing moments in a setting of absolute privacy.