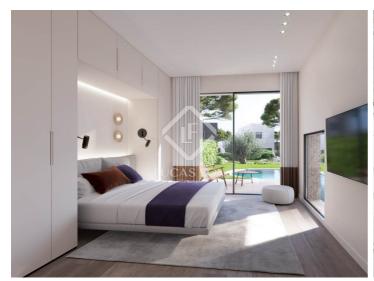

This particular villa offers 197 m² of built area spread over two floors, with a functional and elegant interior layout. It has four bedrooms and four bathroom , as well as a spacious, open-plan dining room living room , flooded with natural light and directly connected to the exterior. Its 268 m² of outdoor space includes an exclusive private pool and a carefully landscaped garden , ideal for enjoying the weather, relaxing, or sharing moments in a setting of absolute privacy.