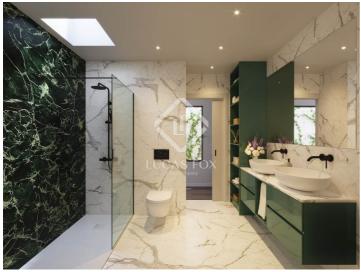

This particular villa offers 197 m² of built area spread over two floors, with a functional and elegant interior layout. It has four bedrooms and four bathroom , as well as a spacious, open-plan dining room living room , flooded with natural light and directly connected to the exterior. Its 268 m² of outdoor space includes an exclusive private pool and a carefully landscaped garden , ideal for enjoying the weather, relaxing, or sharing moments in a setting of absolute privacy.

#### lucasfox.com/go/mad58956

Terrace, Swimming Pool, Garden, Private garage, Wooden flooring, Natural light, Parking, Views, New build, Near international schools, Interior, Exterior, Equipped Kitchen, Double glazing, Domotic system, Chill out area, Alarm, Air conditioning