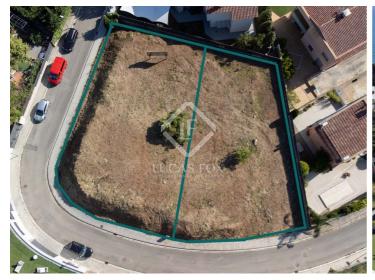

This land can be purchased together with the adjacent one to obtain a total of 1300 m², to build a house with sea views and within walking distance of the beach, a real luxury. The left plot has an area of 649 m² and the right plot 659 m², so the whole would have a total of 1,308 m².