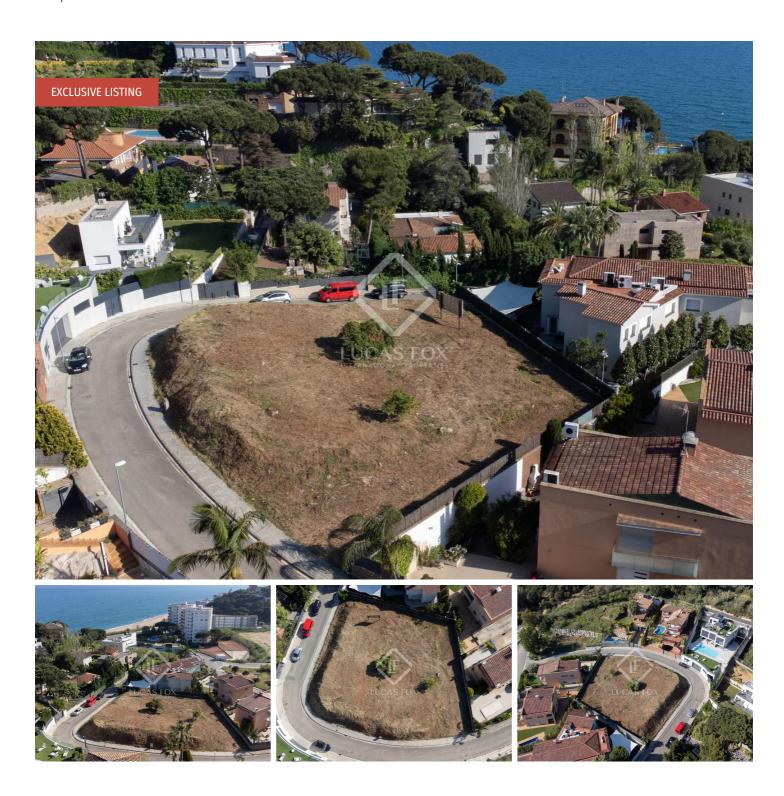

### Corner plot with sea views for sale in Sant Pol de Mar.

This plot is located in Sant Pol de Mar, one of the most idyllic and charming towns in Maresme, next to the sea and only 35 minutes from Barcelona.

This land can be purchased together with the adjacent one to obtain a total of 1300 m², to build a house with sea views and within walking distance of the beach, a real luxury. The left plot has an area of 649 m² and the right plot 659 m², so the whole would have a total of 1,308 m².

It is very well connected, a few meters from the national highway and less than 5 minutes from the motorway access, which will allow us to make our day to day much more comfortable. Ideal for families in the area, close to schools, services, everything within our reach.