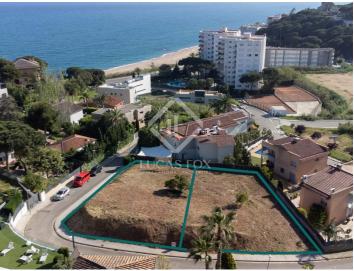

### Corner plot with sea views for sale in Sant Pol de Mar.

This plot is located in Sant Pol de Mar, one of the most idyllic and charming towns in Maresme, next to the sea and only 35 minutes from Barcelona.

This land can be purchased together with the adjacent one to obtain a total of 1300 m², to build a house with sea views and within walking distance of the beach, a real luxury. The left plot has an area of 649 m² and the right plot 659 m², so the whole would have a total of 1,308 m².