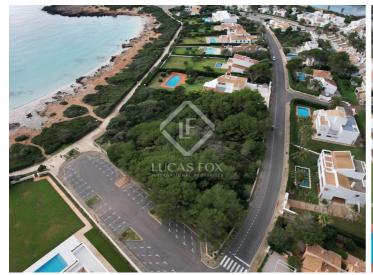

# Excellent opportunity to build a custom-designed villa of over 600 m<sup>2</sup> in Ciutadella.

This exclusive 2,152 m<sup>2</sup> plot is for residential use and offers the opportunity to build a detached villa of over than 600 m<sup>2</sup> across 2 floors. The plot offers sea views, a garden area and direct access to the beach.

It is situated just opposite Son Xoriguer beach, the most residential area of Cala'n Bosch.

This is an ideal opportunity to create your dream bespoke villa in an exclusive setting.

Contact us for more information.