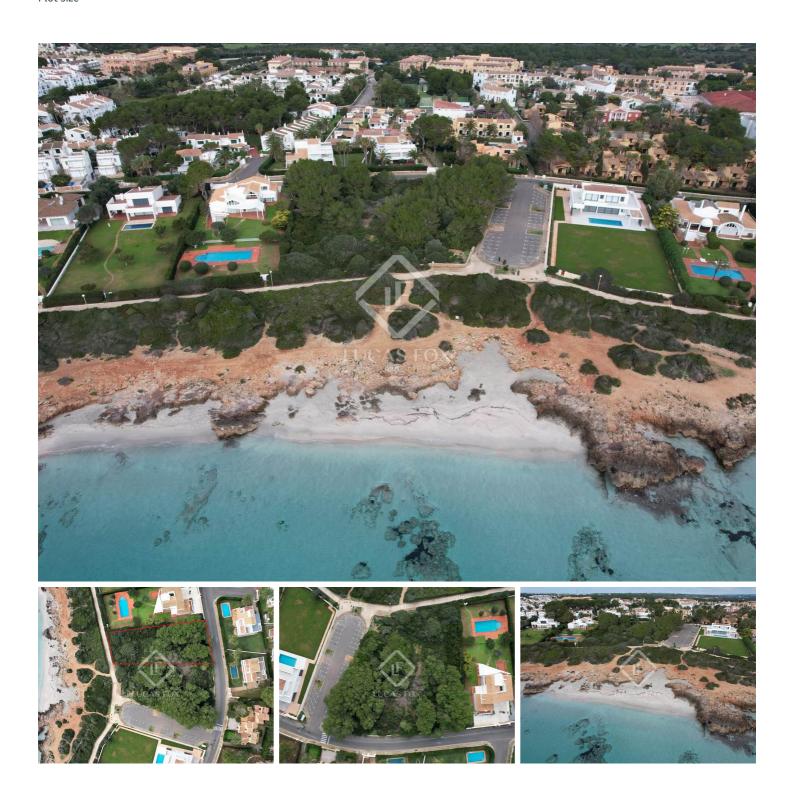

# Exclusive plot for sale opposite Son Xoriguer beach in Ciutadella

Spain » Balearic Islands » Menorca » Ciutadella de Menorca » 07769

2,152m<sup>2</sup>

Plot size

# Excellent opportunity to build a custom-designed villa of over 600 m<sup>2</sup> in Ciutadella.

This exclusive 2,152 m<sup>2</sup> plot is for residential use and offers the opportunity to build a detached villa of over than 600 m<sup>2</sup> across 2 floors. The plot offers sea views, a garden area and direct access to the beach.

It is situated just opposite Son Xoriguer beach, the most residential area of Cala'n Bosch.

This is an ideal opportunity to create your dream bespoke villa in an exclusive setting.

Contact us for more information.