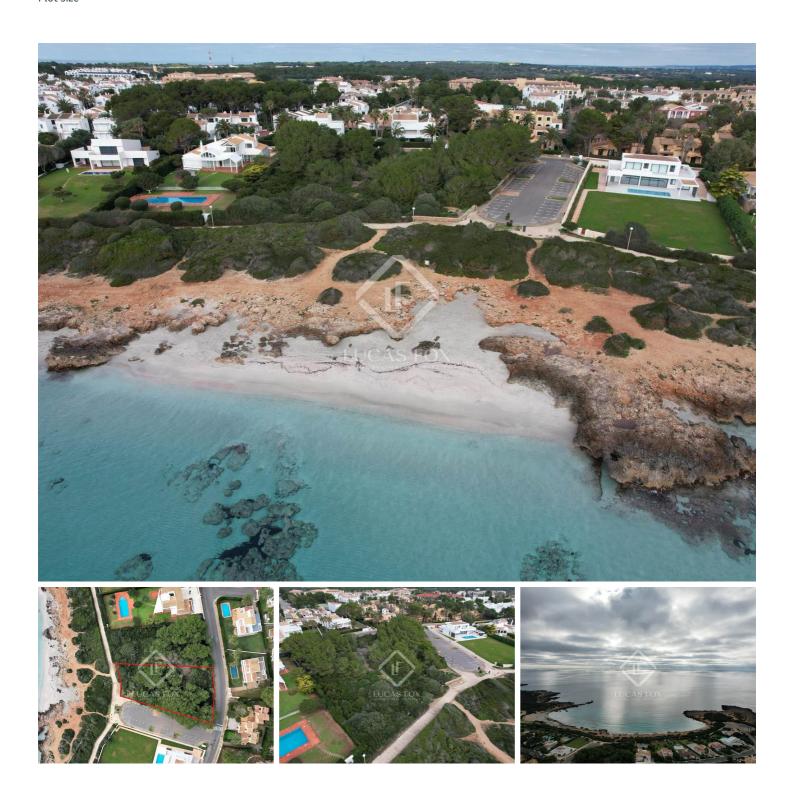

# Exclusive plot for sale opposite Son Xoriguer beach, Ciutadella

Spain » Balearic Islands » Menorca » Ciutadella de Menorca » 07769

2,042m<sup>2</sup>

Plot size

# Excellent opportunity to build a bespoke villa of up to 600 m<sup>2</sup> with direct beach access.

This exclusive 2,042 m<sup>2</sup> plot is for residential use and offers the opportunity to build a detached villa of up to 600 m<sup>2</sup> distributed across 2 floors. The plot benefits from sea views, a garden area and direct access to the beach.

The plot is situated just opposite Son Xoriguer beach, the most residential area of Cala'n Bosch.

An ideal opportunity to create your ideal home in an exclusive location

Contact us for more information.