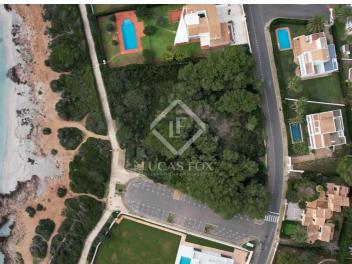

# Excellent opportunity to build a bespoke villa of up to 600 m<sup>2</sup> with direct beach access.

This exclusive 2,042 m<sup>2</sup> plot is for residential use and offers the opportunity to build a detached villa of up to 600 m<sup>2</sup> distributed across 2 floors. The plot benefits from sea views, a garden area and direct access to the beach.

The plot is situated just opposite Son Xoriguer beach, the most residential area of Cala'n Bosch.

An ideal opportunity to create your ideal home in an exclusive location

Contact us for more information.