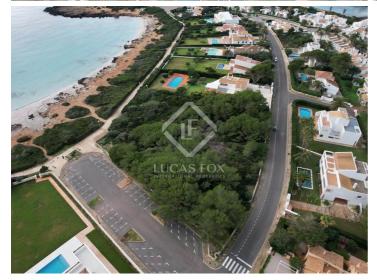

# Excellent opportunity to build a bespoke villa of up to 600 m<sup>2</sup> with direct beach access.

This exclusive 2,042 m<sup>2</sup> plot is for residential use and offers the opportunity to build a detached villa of up to 600 m<sup>2</sup> distributed across 2 floors. The plot benefits from sea views, a garden area and direct access to the beach.

The plot is situated just opposite Son Xoriguer beach, the most residential area of Cala'n Bosch.

An ideal opportunity to create your ideal home in an exclusive location

Contact us for more information.