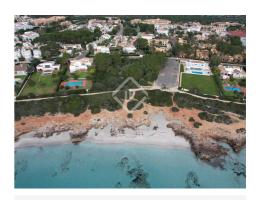

# Exclusive plot for sale opposite Son Xoriguer beach, Ciutadella

Spain » Balearic Islands » Menorca » Ciutadella de Menorca » 07769

2,042m<sup>2</sup>

Plot size

# Excellent opportunity to build a bespoke villa of up to 600 m<sup>2</sup> with direct beach access.

This exclusive 2,042 m<sup>2</sup> plot is for residential use and offers the opportunity to build a detached villa of up to 600 m<sup>2</sup> distributed across 2 floors. The plot benefits from sea views, a garden area and direct access to the beach.

The plot is situated just opposite Son Xoriguer beach, the most residential area of Cala'n Bosch.

An ideal opportunity to create your ideal home in an exclusive location

Contact us for more information.