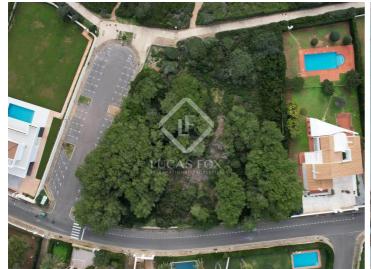

# Exclusive plot for sale opposite Son Xoriguer beach, Ciutadella

Spain » Balearic Islands » Menorca » Ciutadella de Menorca » 07769

2,042m<sup>2</sup>

Plot size

# Excellent opportunity to build a bespoke villa of up to 600 m<sup>2</sup> with direct beach access.

This exclusive 2,042 m<sup>2</sup> plot is for residential use and offers the opportunity to build a detached villa of up to 600 m<sup>2</sup> distributed across 2 floors. The plot benefits from sea views, a garden area and direct access to the beach.

The plot is situated just opposite Son Xoriguer beach, the most residential area of Cala'n Bosch.

An ideal opportunity to create your ideal home in an exclusive location

Contact us for more information.