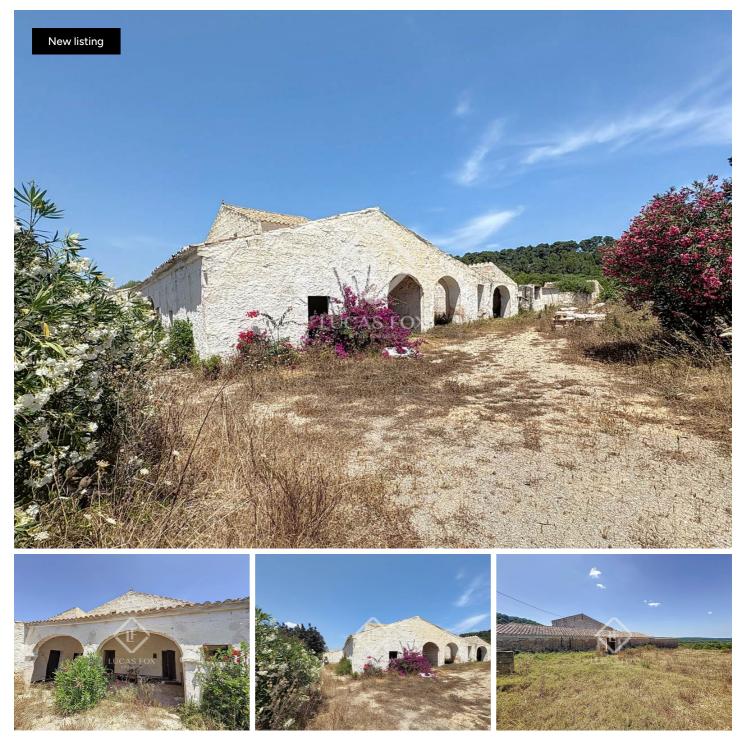

## 6-hectare, 1,000 m<sup>2</sup> property in a quiet, secluded setting for sale in Es Mercadal, in the heart of Menorca

Lucas Fox presents this two-story, 6-hectare, 1,000m<sup>2</sup> property with countryside views, located very close to the exclusive residential development of Coves Noves in the municipality of Es Mercadal, Menorca.

It has a license to build a property and a swimming pool, as well as a cowshed and land for a vegetable garden or agricultural use.

Ideal for developing a single-family home. It has all the necessary amenities , including a sewage connection, essential for the construction project.