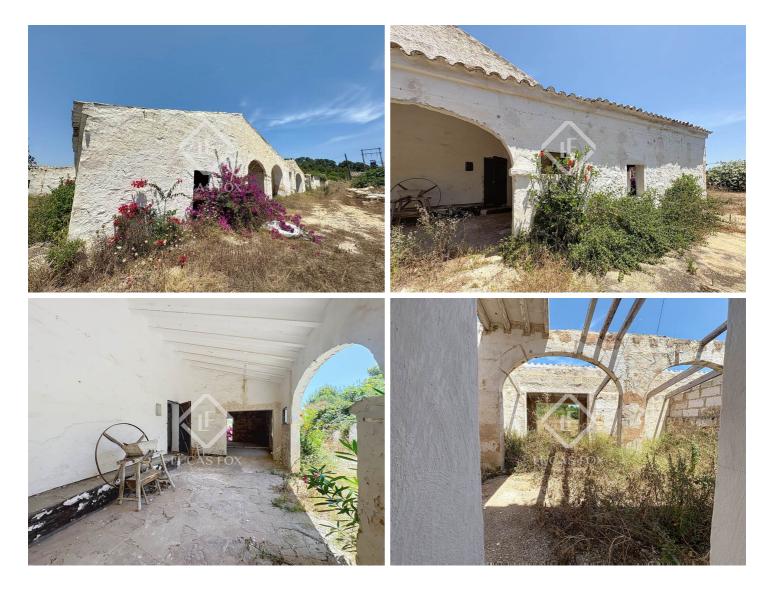

## 6-hectare, 1,000 m<sup>2</sup> property in a quiet, secluded setting for sale in Es Mercadal, in the heart of Menorca

Lucas Fox presents this two-story, 6-hectare, 1,000m<sup>2</sup> property with countryside views, located very close to the exclusive residential development of Coves Noves in the municipality of Es Mercadal, Menorca.

It has a license to build a property and a swimming pool, as well as a cowshed and land for a vegetable garden or agricultural use.

Ideal for developing a single-family home. It has all the necessary amenities , including a sewage connection, essential for the construction project.