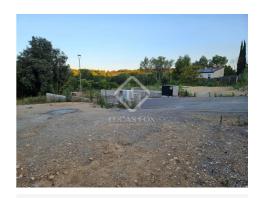

# In a secure private domain, with a view of nature, serviced land to build on the heights of Montferrier-sur-Lez

Lucas Fox International Properties, north of Montpellier, in the popular town of Montferrier-sur-Lez, a building plot with many advantages for the construction of your residence within a remarkable natural heritage.

This 692 m<sup>2</sup> serviced plot is part of a secure, high-end private estate, in a calm, wooded environment, easily accessible by road.

An imposing gate opens onto a large, completely private road with unenclosed parking spaces and allowing smooth circulation within the estate. All functional elements will integrate perfectly with the buildings in order to preserve the aesthetics of the place and maintain the architectural unity of the whole.

The estate will be surrounded by elegant stone walls. The majority of trees and vegetation will be preserved and planted to enhance the common areas.

The building area of 165 m<sup>2</sup> offers the possibility of building a sumptuous R+1 villa (maximum height: 8.5 meters) with terraces, swimming pool and garage in a haven of peace.