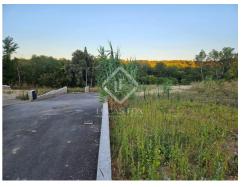

# In a secure private domain, with a view of nature, serviced land to build on the heights of Montferrier-sur-Lez

Lucas Fox International Properties, north of Montpellier, in the popular town of Montferrier-sur-Lez, a building plot with many advantages for the construction of your residence within a remarkable natural heritage.

This 692 m<sup>2</sup> serviced plot is part of a secure, high-end private estate, in a calm, wooded environment, easily accessible by road.

An imposing gate opens onto a large, completely private road with unenclosed parking spaces and allowing smooth circulation within the estate. All functional elements will integrate perfectly with the buildings in order to preserve the aesthetics of the place and maintain the architectural unity of the whole.

The estate will be surrounded by elegant stone walls. The majority of trees and vegetation will be preserved and planted to enhance the common areas.

The building area of 165 m<sup>2</sup> offers the possibility of building a sumptuous R+1 villa (maximum height: 8.5 meters) with terraces, swimming pool and garage in a haven of peace.