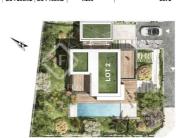

The estate will be surrounded by elegant stone walls. The majority of trees and vegetation will be preserved and planted to enhance the common areas.

The building area of 165 m<sup>2</sup> offers the possibility of building a sumptuous R+1 villa (maximum height: 8.5 meters) with terraces, swimming pool and garage in a haven of peace.