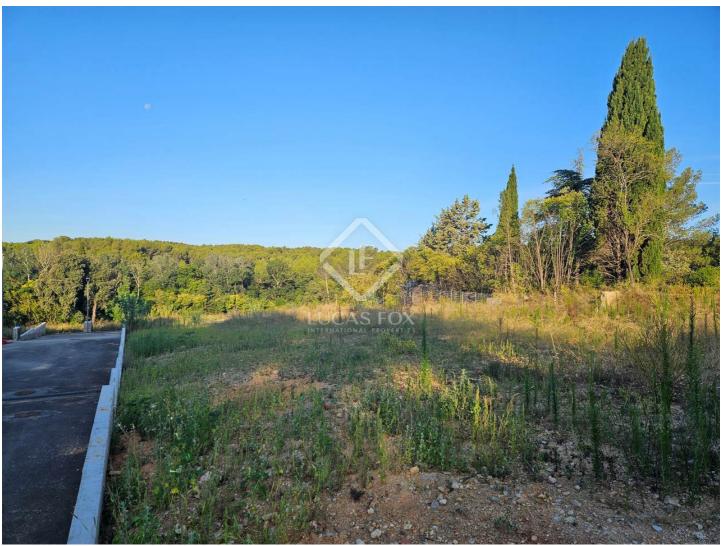

# In a secure private domain, with a view of nature, serviced land to build on the heights of Montferrier-sur-Lez

Lucas Fox International Properties, north of Montpellier, in the popular town of Montferrier-sur-Lez, a building plot with many advantages for the construction of your residence within a remarkable natural heritage.

This 692 m<sup>2</sup> serviced plot is part of a secure, high-end private estate, in a calm, wooded environment, easily accessible by road.

An imposing gate opens onto a large, completely private road with unenclosed parking spaces and allowing smooth circulation within the estate. All functional elements will integrate perfectly with the buildings in order to preserve the aesthetics of the place and maintain the architectural unity of the whole.

The estate will be surrounded by elegant stone walls. The majority of trees and vegetation will be preserved and planted to enhance the common areas.

The building area of 165 m<sup>2</sup> offers the possibility of building a sumptuous R+1 villa (maximum height: 8.5 meters) with terraces, swimming pool and garage in a haven of peace.