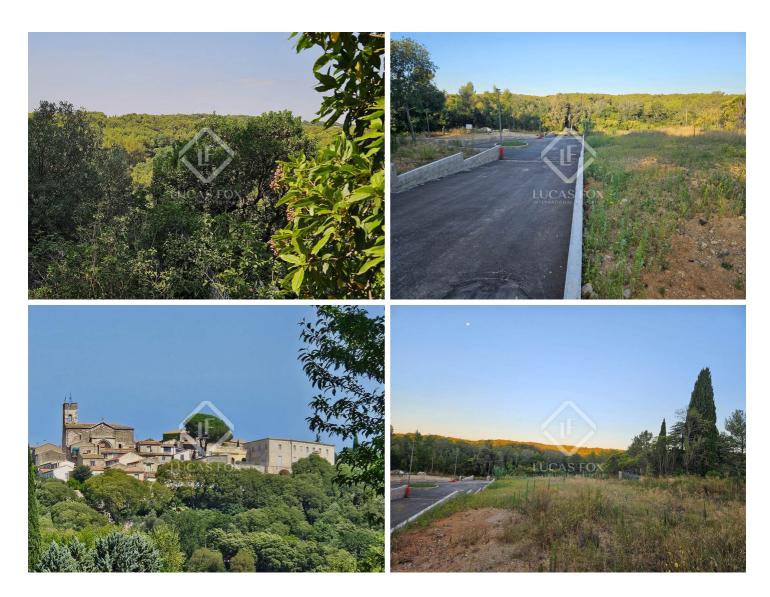

# In a secure private domain, with a view of nature, serviced land to build on the heights of Montferrier-sur-Lez

Lucas Fox International Properties, north of Montpellier, in the popular town of Montferrier-sur-Lez, a building plot with many advantages for the construction of your residence within a remarkable natural heritage.

This 692 m<sup>2</sup> serviced plot is part of a secure, high-end private estate, in a calm, wooded environment, easily accessible by road.

An imposing gate opens onto a large, completely private road with unenclosed parking spaces and allowing smooth circulation within the estate. All functional elements will integrate perfectly with the buildings in order to preserve the aesthetics of the place and maintain the architectural unity of the whole.

The estate will be surrounded by elegant stone walls. The majority of trees and vegetation will be preserved and planted to enhance the common areas.

The building area of 165 m<sup>2</sup> offers the possibility of building a sumptuous R+1 villa (maximum height: 8.5 meters) with terraces, swimming pool and garage in a haven of peace.