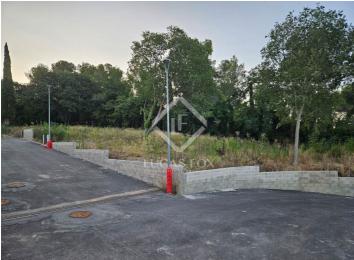

This land is located within a private domain offering luxurious services that blend perfectly into an exceptional natural setting.

An imposing gate opens onto a large, completely private road with unenclosed parking spaces and allowing for smooth circulation within the estate. All functional elements will be perfectly integrated into the buildings in order to preserve the aesthetics of the place and maintain the architectural unity of the whole. The estate will be surrounded by elegant stone walls. The majority of trees and vegetation will be preserved and planted to enhance the common areas.

An unparalleled opportunity to build your residence in a privileged environment within a calm and secure domain.

The building area of 175 m<sup>2</sup> makes it possible to envisage a R+1 house with a maximum height of 8.5 meters with outdoor spaces, swimming pool and garage.