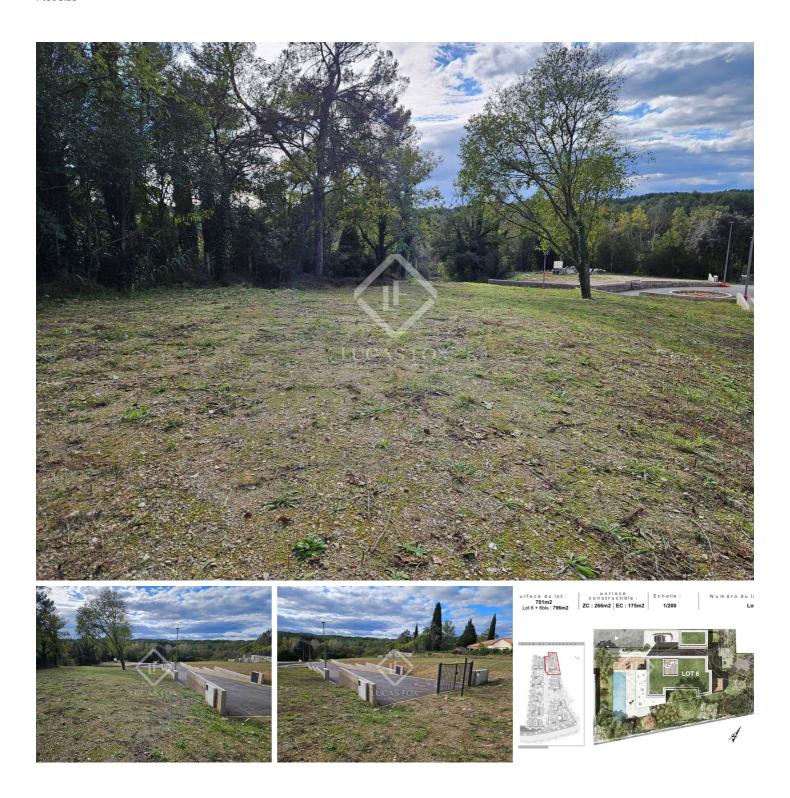

Located near the future connection between the northern municipalities of Montpellier and the motorways, this serviced plot of 796 m² benefits from a dominant position, with a view of nature and south-west exposure.

This land is located within a private domain offering luxurious services that blend perfectly into an exceptional natural setting.

An imposing gate opens onto a large, completely private road with unenclosed parking spaces and allowing for smooth circulation within the estate. All functional elements will be perfectly integrated into the buildings in order to preserve the aesthetics of the place and maintain the architectural unity of the whole. The estate will be surrounded by elegant stone walls. The majority of trees and vegetation will be preserved and planted to enhance the common areas.

An unparalleled opportunity to build your residence in a privileged environment within a calm and secure domain.

The building area of 175 m<sup>2</sup> makes it possible to envisage a R+1 house with a maximum height of 8.5 meters with outdoor spaces, swimming pool and garage.