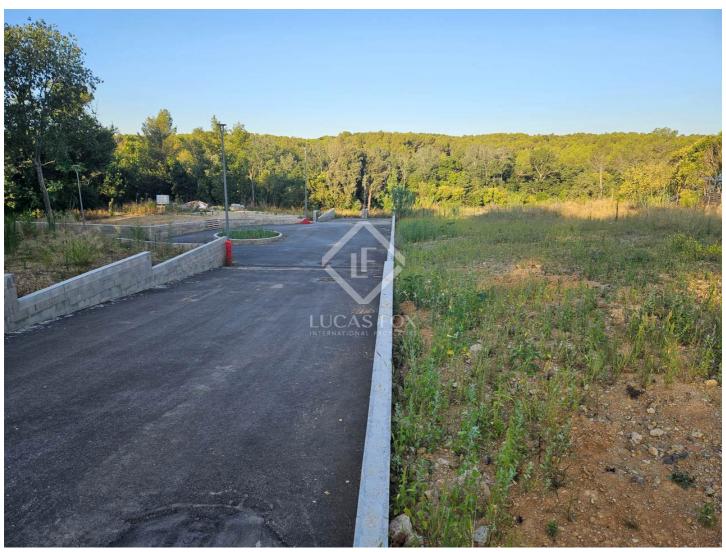

This serviced land of 638 m<sup>2</sup> is located in the heart of an estate of only 9 lots offering extremely careful and high-end services.

An imposing gate opens onto a wide, entirely private road offering private, unfenced parking areas and allowing fluid circulation within the estate. All functional elements will be perfectly integrated into the constructions in order to preserve the aesthetics of the place and maintain the architectural unity of the whole. The grounds of the estate will be made up of elegant stone walls and as many trees and vegetation as possible will be preserved and planted to enhance the common areas.

The buildable footprint of 160 m<sup>2</sup> makes it possible to build a spacious R+1 villa with a maximum authorized height of 8.50 meters. This gives the possibility of considering a very spacious house with terraces and a swimming pool hidden from view as well as a large garage.