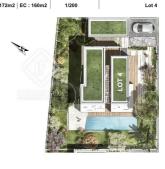

This serviced land of 638 m<sup>2</sup> is located in the heart of an estate of only 9 lots offering extremely careful and high-end services.

An imposing gate opens onto a wide, entirely private road offering private, unfenced parking areas and allowing fluid circulation within the estate. All functional elements will be perfectly integrated into the constructions in order to preserve the aesthetics of the place and maintain the architectural unity of the whole. The grounds of the estate will be made up of elegant stone walls and as many trees and vegetation as possible will be preserved and planted to enhance the common areas.

The buildable footprint of 160 m<sup>2</sup> makes it possible to build a spacious R+1 villa with a maximum authorized height of 8.50 meters. This gives the possibility of considering a very spacious house with terraces and a swimming pool hidden from view as well as a large garage.