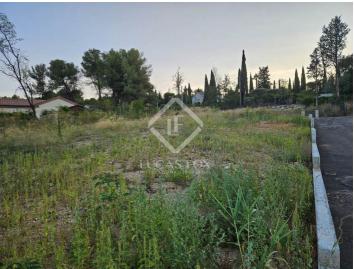

This serviced land of 638 m<sup>2</sup> is located in the heart of an estate of only 9 lots offering extremely careful and high-end services.

An imposing gate opens onto a wide, entirely private road offering private, unfenced parking areas and allowing fluid circulation within the estate. All functional elements will be perfectly integrated into the constructions in order to preserve the aesthetics of the place and maintain the architectural unity of the whole. The grounds of the estate will be made up of elegant stone walls and as many trees and vegetation as possible will be preserved and planted to enhance the common areas.