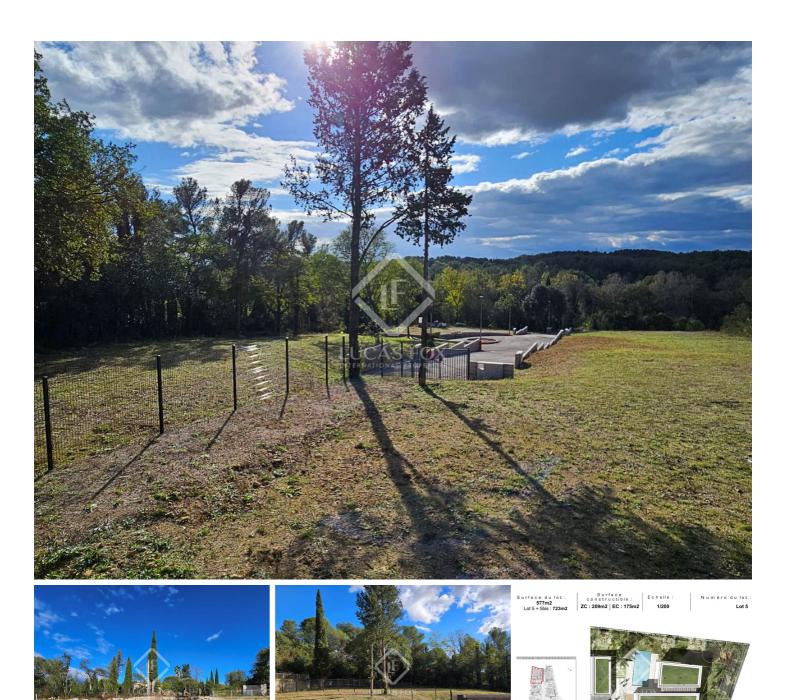

## Serviced building land for sale in Montferrier-sur-Lez, Montpellier Region, Hérault. In a secure private domain, with a view of nature, easily accessible, close to Agropolis and the Hospitals sector.

Lucas Fox International Properties presents to you in the north of Montpellier, in the popular town of Montferrier-sur-Lez, a building plot with many advantages.

Located near the future link connecting the northern municipalities of Montpellier to the motorways, this serviced plot of 723 m<sup>2</sup> benefits from a dominant position, with a view of nature and south-west exposure.

This land is located in a private domain offering luxurious services that blend perfectly into an exceptional natural setting.

A large gate opens onto a completely private road with private unenclosed parking areas and allowing smooth circulation within the estate. All functional elements will be perfectly integrated into the buildings in order to preserve the aesthetics of the place and maintain the architectural unity of the whole. The enclosure of the estate will consist of elegant stone walls and a maximum of trees and vegetation will be preserved and planted in order to enhance the common areas.

An unparalleled opportunity to build your residence in a privileged environment within a calm and secure domain.

The building area of 175 m² makes it possible to envisage a R+1 house with a maximum height of 8.50 meters with outdoor spaces, swimming pool and garage.