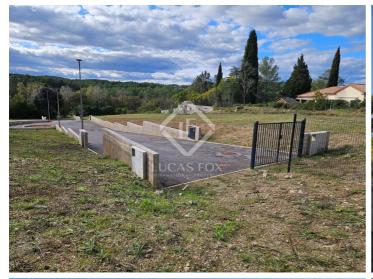

Lucas Fox International Properties presents to you in the north of Montpellier, in the popular town of Montferrier-sur-Lez, a building plot with many advantages.

Located near the future link connecting the northern municipalities of Montpellier to the motorways, this serviced plot of 723 m<sup>2</sup> benefits from a dominant position, with a view of nature and south-west exposure.

This land is located in a private domain offering luxurious services that blend perfectly into an exceptional natural setting.

A large gate opens onto a completely private road with private unenclosed parking areas and allowing smooth circulation within the estate. All functional elements will be perfectly integrated into the buildings in order to preserve the aesthetics of the place and maintain the architectural unity of the whole. The enclosure of the estate will consist of elegant stone walls and a maximum of trees and vegetation will be preserved and planted in order to enhance the common areas.

An unparalleled opportunity to build your residence in a privileged environment within a calm and secure domain.

The building area of 175 m² makes it possible to envisage a R+1 house with a maximum height of 8.50 meters with outdoor spaces, swimming pool and garage.