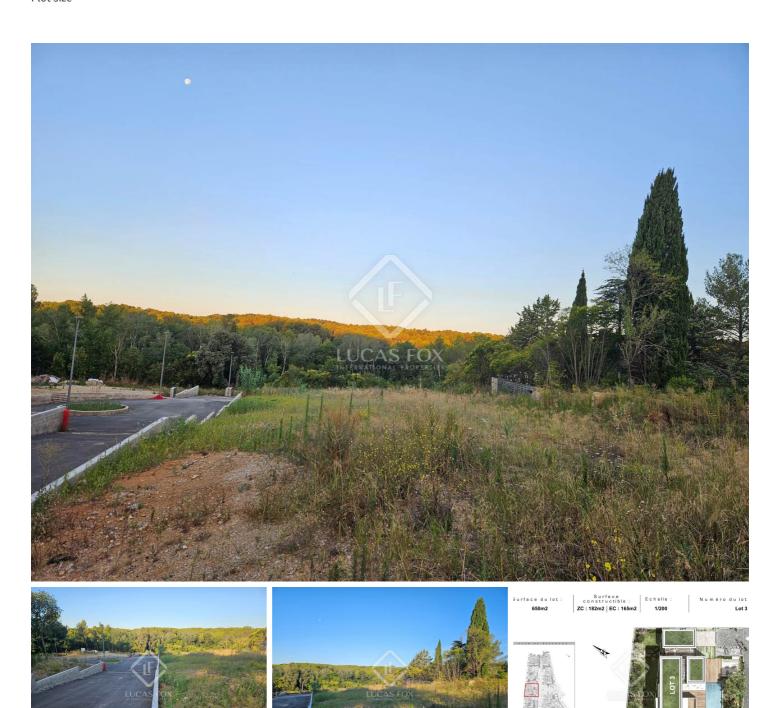

## Serviced building land for sale in Montferrier-sur-Lez, Montpellier Region, Hérault. In a secure private domain, with a view of nature, easily accessible, close to Agropolis and the Hospitals sector.

Lucas Fox International Properties presents you to the north of Montpellier, in the popular town of Montferrier-sur-Lez, a building plot with many advantages for the construction of your residence within a remarkable natural heritage.

This serviced land of 650 m<sup>2</sup> is located in the heart of an estate of only 9 lots offering extremely careful and high-end services.

An imposing gate opens onto a wide, entirely private road offering private, unfenced parking areas and allowing fluid circulation within the estate. All functional elements will be perfectly integrated into the constructions in order to preserve the aesthetics of the place and maintain the architectural unity of the whole. The grounds of the estate will be made up of elegant stone walls and as many trees and vegetation as possible will be preserved and planted to enhance the common areas.