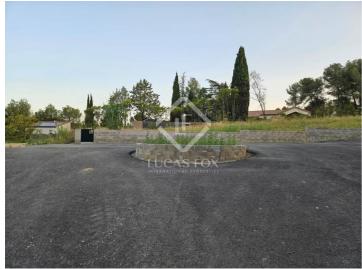

## Serviced building land for sale in Montferrier-sur-Lez, Montpellier Region, Hérault. In a secure private domain, with a view of nature, easily accessible, close to Agropolis and the Hospitals sector.

This serviced land of 650 m<sup>2</sup> is located in the heart of an estate of only 9 lots offering extremely careful and high-end services.

An imposing gate opens onto a wide, entirely private road offering private, unfenced parking areas and allowing fluid circulation within the estate. All functional elements will be perfectly integrated into the constructions in order to preserve the aesthetics of the place and maintain the architectural unity of the whole. The grounds of the estate will be made up of elegant stone walls and as many trees and vegetation as possible will be preserved and planted to enhance the common areas.