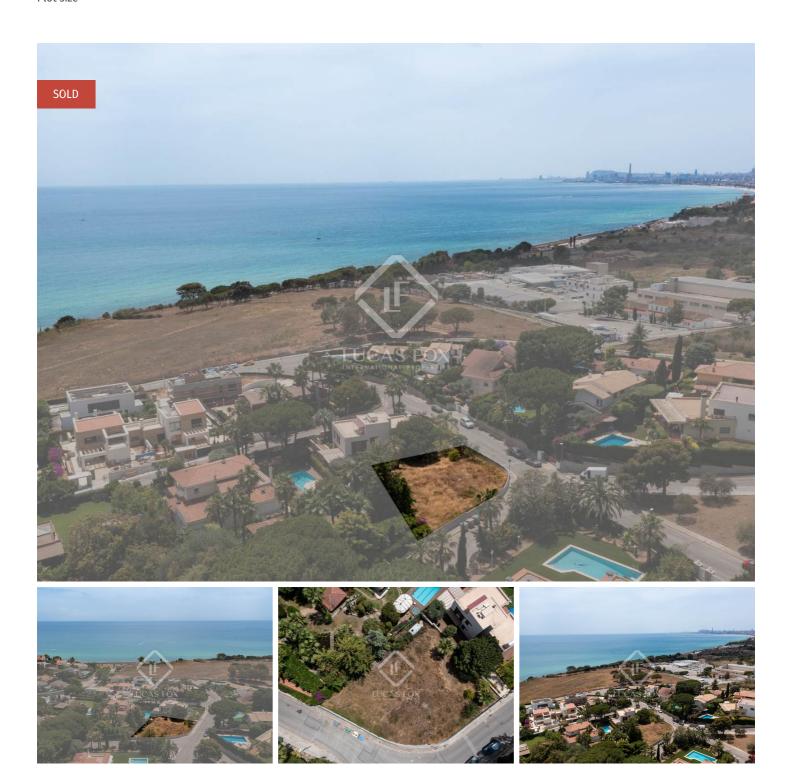

# Corner plot for sale in the prestigious Can Teixidó development, with an area of approximately 870 m² and sea views.

870 m² corner plot located in the prestigious Can Teixidó urbanization. Located just 15 minutes by car from the centre of Barcelona and a few minutes' walk from the station and bus stops. In addition, it has private security 24 hours a day.

It is a plot with a building coefficient of 40%, which allows the construction of a house of more than 500 m<sup>2</sup> with sea views. Currently, there is a project that could be developed quickly.

Contact us for more information.