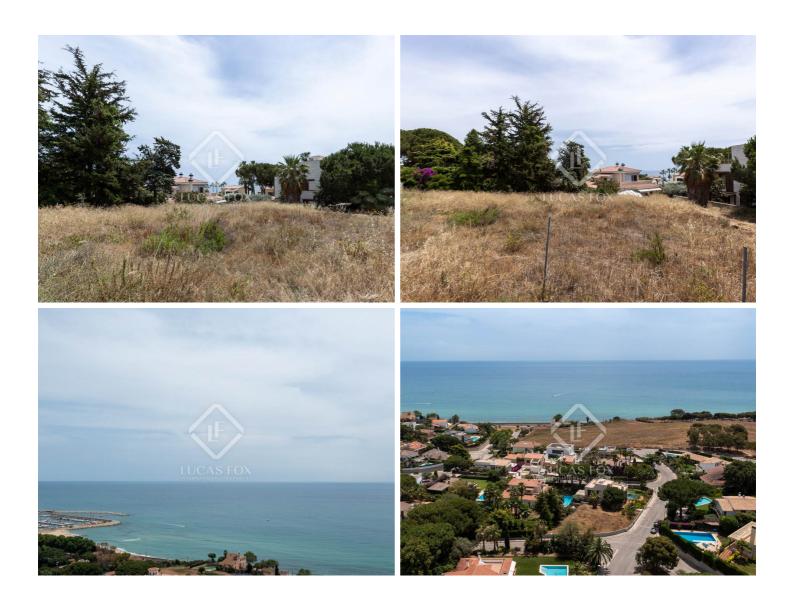

# Corner plot for sale in the prestigious Can Teixidó development, with an area of approximately 870 m² and sea views.

870 m² corner plot located in the prestigious Can Teixidó urbanization. Located just 15 minutes by car from the centre of Barcelona and a few minutes' walk from the station and bus stops. In addition, it has private security 24 hours a day.

It is a plot with a building coefficient of 40%, which allows the construction of a house of more than 500 m<sup>2</sup> with sea views. Currently, there is a project that could be developed quickly.

Contact us for more information.