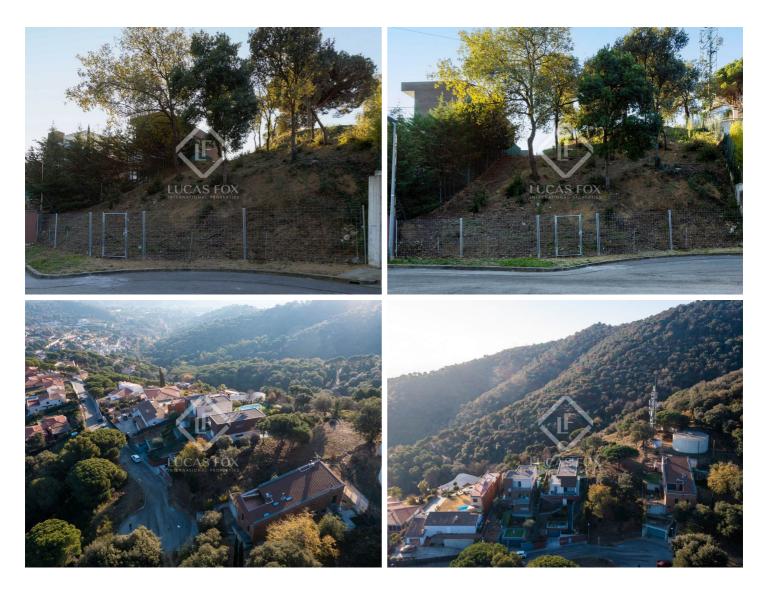

# Plot with a lot of privacy and panoramic views of both the sea and mountains for sale in Alella, Barcelona.

The plot is located in the upper area of Alella and offers fantastic panoramic views of the town of Alella, as well as both the mountains and the sea. Alella is a charming Mediterranean town, close to the coast and Barcelona. The beach is 10 minutes by car, the centre of Barcelona 20 minutes away and the Hamelin International School is 15 minutes.

The plot is surrounded by lush green areas, with a southeast orientation that makes it very sunny throughout the day. The location offers a lot of tranquility and privacy. Majority of the plot is level.