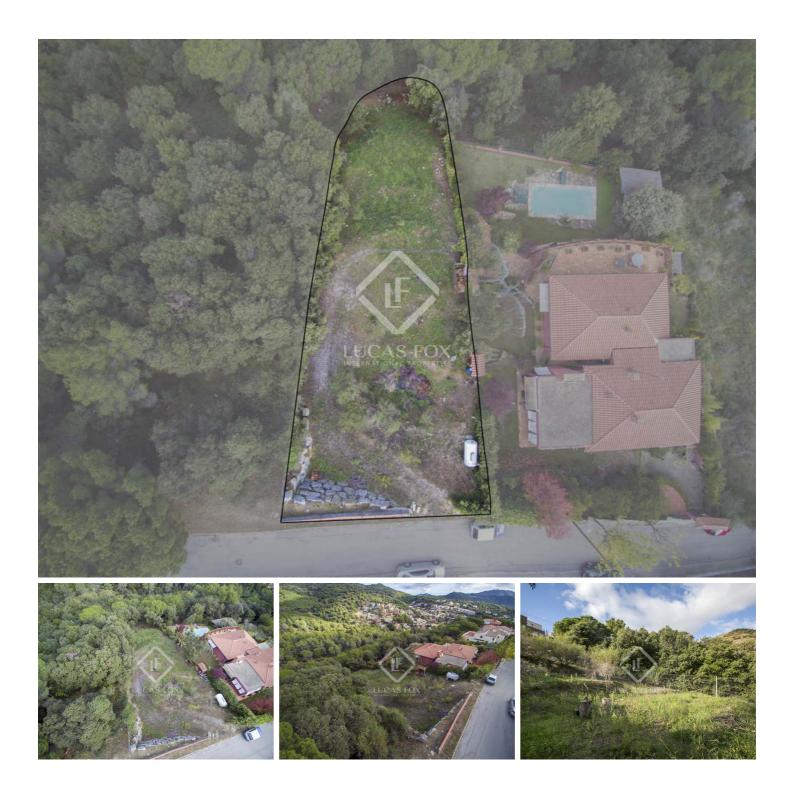

## 650 m² building plot with green views for sale in Mas Coll, Alella.

Spain » Barcelona » Maresme Coast » Alella » 08320

650m<sup>2</sup>

Plot size

# This plot is located in Mas Coll, Alella with nice mountain views and potential to construct a 195 m<sup>2</sup> home.

650 m<sup>2</sup> plot with lovely views of the mountainside in the Mas Coll residential area of Alella. This is a good opportunity for developers, investors or families looking to build their dream home.

The plot measures a total of 650 m<sup>2</sup> with the option to build 390m<sup>2</sup> on the first level and 195m<sup>2</sup> on the second level which makes a total of 585 m<sup>2</sup> of construction. The neighborhood has public sewage, utilities, and Internet services in place.