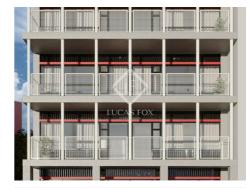

The Vila Nova building is located in the parish of Aldoar, in Porto. The creation of the Vila Nova building is based on a contemporary reinterpretation of the typical family unit of the 1960s. In this way, the concept of the floor-house with independent entrances is rethought, as well as the shape, metric and materiality of the constructive elements. Thus, the building consists of two T4 fractions, each served by outdoor spaces, balconies and two parking spaces, per fraction. The central nucleus of the apartment is occupied by the stairwells that provide access to the dwellings and make the connection between its two fronts. This fraction is organized on two floors, with the kitchen, living room and sanitary service areas located on the second floor and served by a balcony, facing the backyard of the lot, which allows the use of sun exposure to the southwest. .