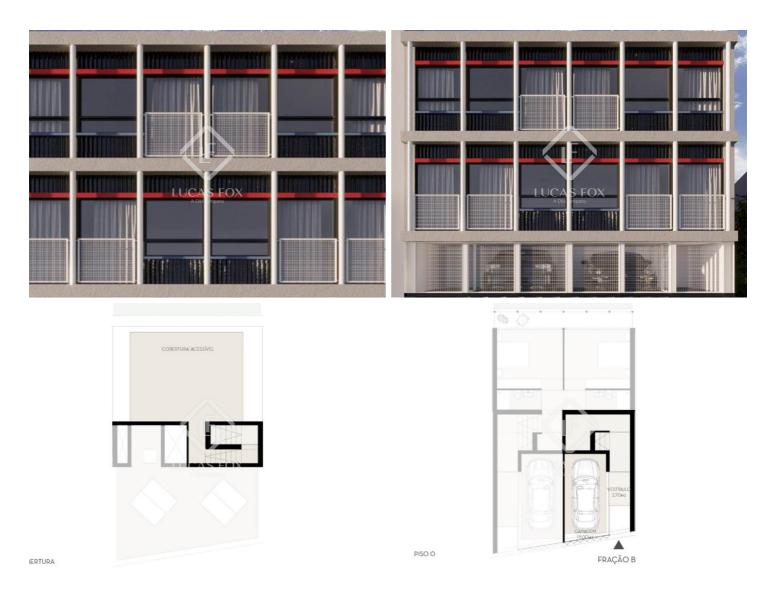

The Vila Nova building is located in the parish of Aldoar, in Porto. The creation of the Vila Nova building is based on a contemporary reinterpretation of the typical family unit of the 1960s. In this way, the concept of the floor-house with independent entrances is rethought, as well as the shape, metric and materiality of the constructive elements. Thus, the building consists of two T4 fractions, each served by outdoor spaces, balconies and two parking spaces, per fraction. The central nucleus of the apartment is occupied by the stairwells that provide access to the dwellings and make the connection between its two fronts. This fraction is organized on two floors, with the kitchen, living room and sanitary service areas located on the second floor and served by a balcony, facing the backyard of the lot, which allows the use of sun exposure to the southwest. .

On the next floor are the four bedrooms and respective bathrooms, with two of the bedrooms facing the street and the other two facing the patio and served by a shared balcony.

In this apartment, it is also possible to access and enjoy the roof of the building, facing southwest.