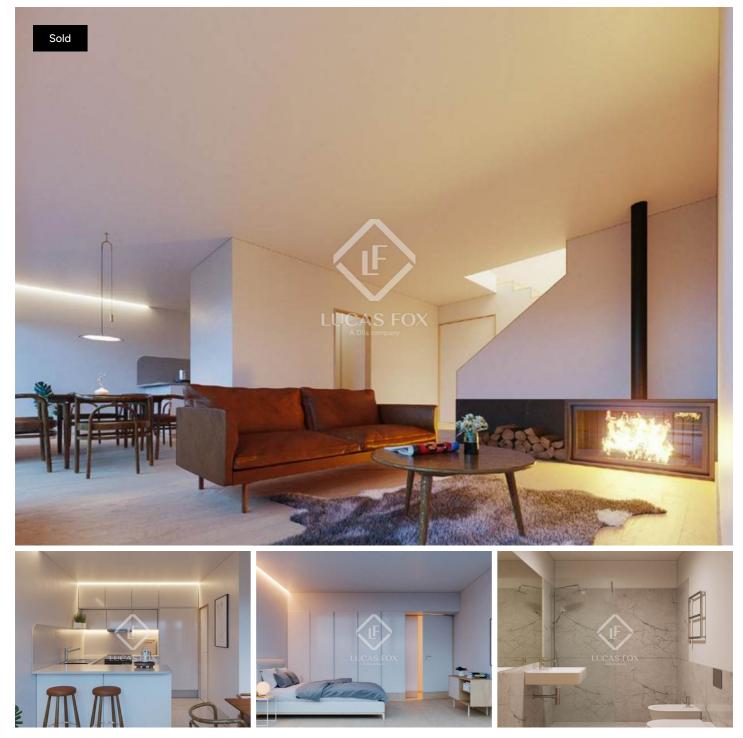

€545,000 Apartment - Sold New build 4 Bedroom apartment with 15m<sup>2</sup> terrace for sale in Foz do Douro, Porto

Exceptional T4 House, New, with independent entrances and reinterpretative architecture from the 60s with accessible roof area and balconies, located close to Parque da Cidade

The Vila Nova building is located in the parish of Aldoar, in Porto. The creation of the Vila Nova building is based on a contemporary reinterpretation of the typical family unit of the 1960s. In this way, the concept of the floor-house with independent entrances is rethought, as well as the shape, metric and materiality of the constructive elements. Thus, the building consists of two T4 fractions, each served by outdoor spaces, balconies and two parking spaces, per fraction. The central nucleus of the apartment is occupied by the stairwells that provide access to the dwellings and make the connection between its two fronts. This fraction is organized on two floors, with the kitchen, living room and sanitary service areas located on the second floor and served by a balcony, facing the backyard of the lot, which allows the use of sun exposure to the southwest. .

On the next floor are the four bedrooms and respective bathrooms, with two of the bedrooms facing the street and the other two facing the patio and served by a shared balcony.

In this apartment, it is also possible to access and enjoy the roof of the building, facing southwest.

With regard to the materiality of the apartments, the social and circulation spaces have the floor and baseboards in ash wood.

In the kitchens, the floor is in Lioz stone, the cupboards are lacquered and the countertop is in compact stone. In the bedrooms, the ash wood flooring and baseboards continue, and the cupboards are lacquered.

In the bathrooms, Lioz stone is used.

These materials are indicative and may be replaced by similar ones. With regard to the constructive and operational solutions for the dwellings, frames with thermal breakage will be installed; a sanitary water heating system with a heat pump will be adopted; in the living room, there is a slate niche with a stove; the parking system will be automatic and carried out via an elevator platform; and, with regard to lighting, an indirect light solution is recommended in all

spaces, through the use of false ceilings with plasterboard and crown molding

lucasfox.com/go/opo42096

Private garage, Wooden flooring, Natural light, New build, Near international schools, Heating, Equipped Kitchen, Double glazing, Balcony, Air conditioning