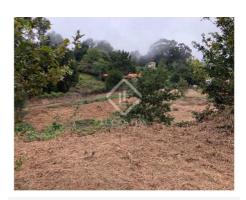

### Land for allotment on Moledo beach

This land, located approximately 800 meters from Praia de Moledo, has a total area of 5370 m<sup>2</sup> and an allotment project approved by the City Council of Caminha.

Lot 1: 1211.30 m<sup>2</sup>

Lot 2: 915.50 m<sup>2</sup>

Lot 3: 584.00 m<sup>2</sup>

Lot 4: 686.70 m<sup>2</sup>

Lot 5: 672.70 m<sup>2</sup>

lucasfox.com/go/opo42700