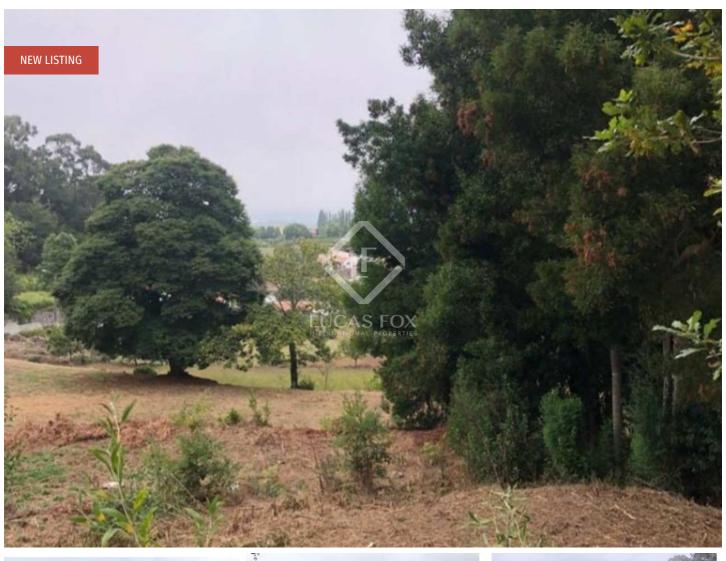

### Land for allotment on Moledo beach

This land, located approximately 800 meters from Praia de Moledo, has a total area of 5370 m<sup>2</sup> and an allotment project approved by the City Council of Caminha.

Lot 1: 1211.30 m<sup>2</sup>

Lot 2: 915.50 m<sup>2</sup>

Lot 3: 584.00 m<sup>2</sup>

Lot 4: 686.70 m<sup>2</sup>

Lot 5: 672.70 m<sup>2</sup>

lucasfox.com/go/opo42700