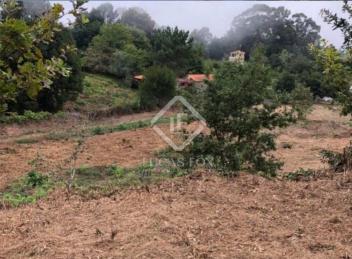

### Land for allotment on Moledo beach

This land, located approximately 800 meters from Praia de Moledo, has a total area of 5370 m<sup>2</sup> and an allotment project approved by the City Council of Caminha.

Lot 1: 1211.30 m<sup>2</sup>

Lot 2: 915.50 m<sup>2</sup>

Lot 3: 584.00 m<sup>2</sup>

Lot 4: 686.70 m<sup>2</sup>

Lot 5: 672.70 m<sup>2</sup>

lucasfox.com/go/opo42700