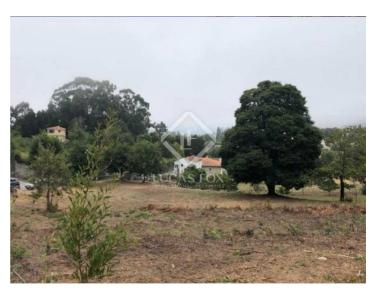

### Land for allotment on Moledo beach

This land, located approximately 800 meters from Praia de Moledo, has a total area of 5370 m<sup>2</sup> and an allotment project approved by the City Council of Caminha.

Lot 1: 1211.30 m<sup>2</sup>

Lot 2: 915.50 m<sup>2</sup>

Lot 3: 584.00 m<sup>2</sup>

Lot 4: 686.70 m<sup>2</sup>

Lot 5: 672.70 m<sup>2</sup>

lucasfox.com/go/opo42700