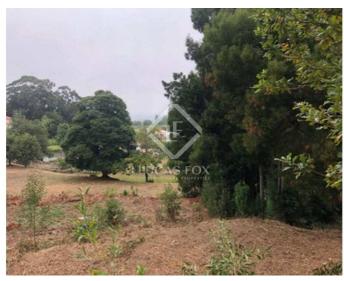

### Land for allotment on Moledo beach

This land, located approximately 800 meters from Praia de Moledo, has a total area of 5370 m<sup>2</sup> and an allotment project approved by the City Council of Caminha.

Lot 1: 1211.30 m<sup>2</sup>

Lot 2: 915.50 m<sup>2</sup>

Lot 3: 584.00 m<sup>2</sup>

Lot 4: 686.70 m<sup>2</sup>

Lot 5: 672.70 m<sup>2</sup>

lucasfox.com/go/opo42700