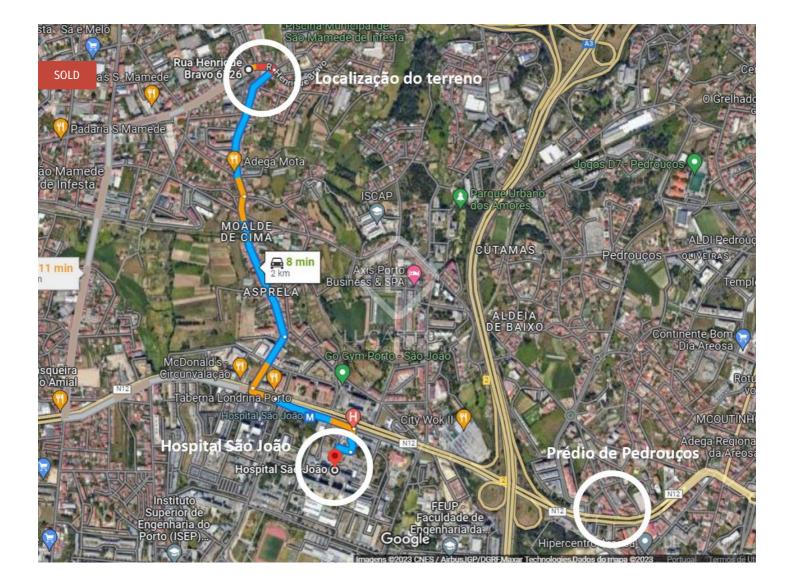

## Land with 692 m2, with approved project for a residential building, in São Mamede de Infesta, next to Hospital de São João

This land is located in a privileged location, on Rua Henrique Bravo, close to Hospital de São João and ISCAP.