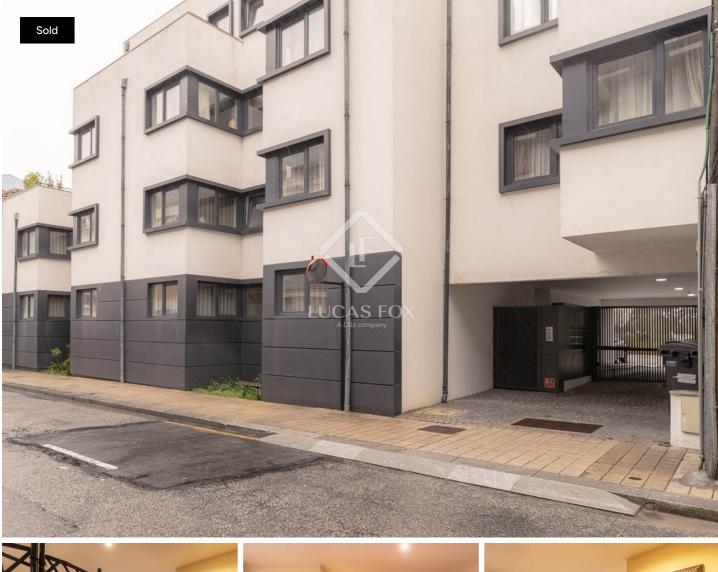

## €199,500 Apartment - Sold Excellent O+1 Bedroom apartment with 18m<sup>2</sup> terrace for sale in Porto, Portugal

Excellent TO+1 apartment located in a gated community, in a 2020 building, with terrace and parking space, in the Boavista area.

This apartment is located on the 2nd floor of a building built in 2020, has three fronts, lots of light and an 18 <sup>m2</sup> terrace, and is located in a gated community.

The kitchen is equipped and the bathroom has direct light.

The apartment has air conditioning, solar panel for water heating, security door and parking space, with the possibility of having another parking space in the outdoor parking lot.

lucasfox.com/go/opo45769

Terrace, Lift, Natural light, Parking, Transport nearby, Solar panels, New build, Near international schools, Gated Community, Equipped Kitchen, Double glazing, Built-in wardrobes, Air conditioning

€199,500 Apartment - Sold