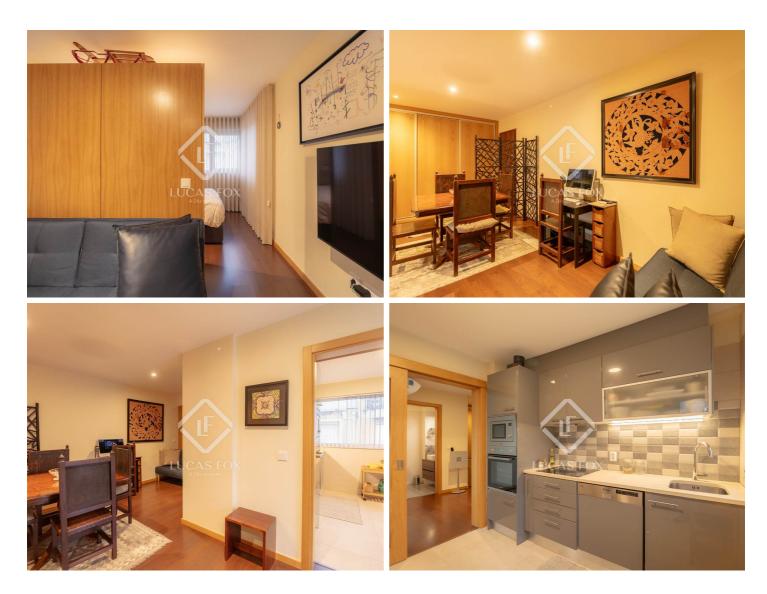

## €199,500 Apartment - Sold Excellent O+1 Bedroom apartment with 18m<sup>2</sup> terrace for sale in Porto, Portugal

Excellent TO+1 apartment located in a gated community, in a 2020 building, with terrace and parking space, in the Boavista area.

This apartment is located on the 2nd floor of a building built in 2020, has three fronts, lots of light and an 18 <sup>m2</sup> terrace, and is located in a gated community.

The kitchen is equipped and the bathroom has direct light.

The apartment has air conditioning, solar panel for water heating, security door and parking space, with the possibility of having another parking space in the outdoor parking lot.

lucasfox.com/go/opo45769