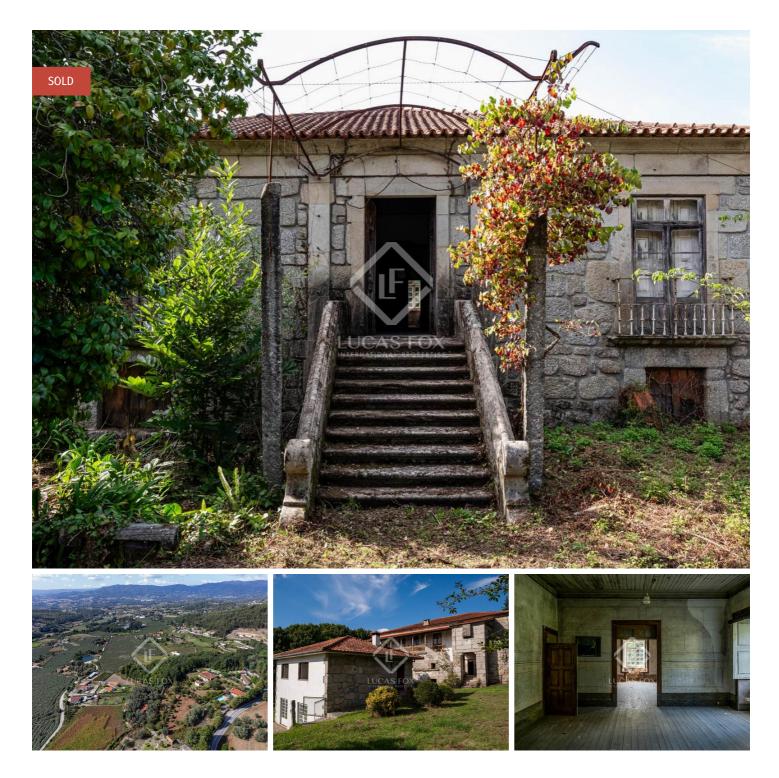

### Farm in Geraz do Minho for recovery, with an extension of 12 ha and main house dating from the first half of the 18th century. The property has an area with trees and a rehabilitated second house, ready to move into.

Farm for recovery with an extension of 12 ha and main house dating from the first half of the 18th century.

The property, with the aforementioned name, is located in the place of Calva, parish of Geraz do Minho, municipality of Póvoa de Lanhoso, district of Braga, on the slopes facing the Cávado river, between Póvoa do Lanhoso (which is 3 km away ) and Amares (8 km away).

This plot of land is made up of two units, with the main house in need of full rehabilitation being spread over two floors and comprising an area of 462 m<sup>2</sup>, making a total of 924 m<sup>2</sup> and with possible use of the attic in a area never less than 100 m<sup>2</sup>.

The main house dates from the first half of the 18th century, with the structure and facades intact, but in need of intervention and rehabilitation.

On the same plot of land there is another house recovered in 1995, already restored and ready to live in, measuring around  $65 \text{ m}^2$  and also spread over two floors.

lucasfox.com/go/opo45848

Garden, Period features, Period Building, Natural light, Parking, Views, Utility room, To renovate, Storage room, Panoramic view, Interior, Fireplace, Exterior, Chill out area, Balcony