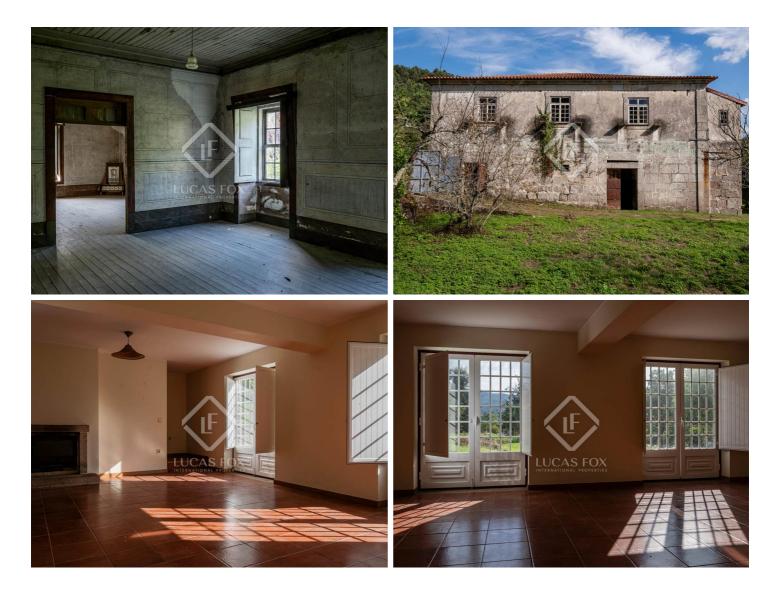

This plot of land is made up of two units, with the main house in need of full rehabilitation being spread over two floors and comprising an area of 462 m<sup>2</sup>, making a total of 924 m<sup>2</sup> and with possible use of the attic in a area never less than 100 m<sup>2</sup>.

The main house dates from the first half of the 18th century, with the structure and facades intact, but in need of intervention and rehabilitation.

On the same plot of land there is another house recovered in 1995, already restored and ready to live in, measuring around  $65 \text{ m}^2$  and also spread over two floors.

lucasfox.com/go/opo45848

Garden, Period features, Period Building, Natural light, Parking, Views, Utility room, To renovate, Storage room, Panoramic view, Interior, Fireplace, Exterior, Chill out area, Balcony