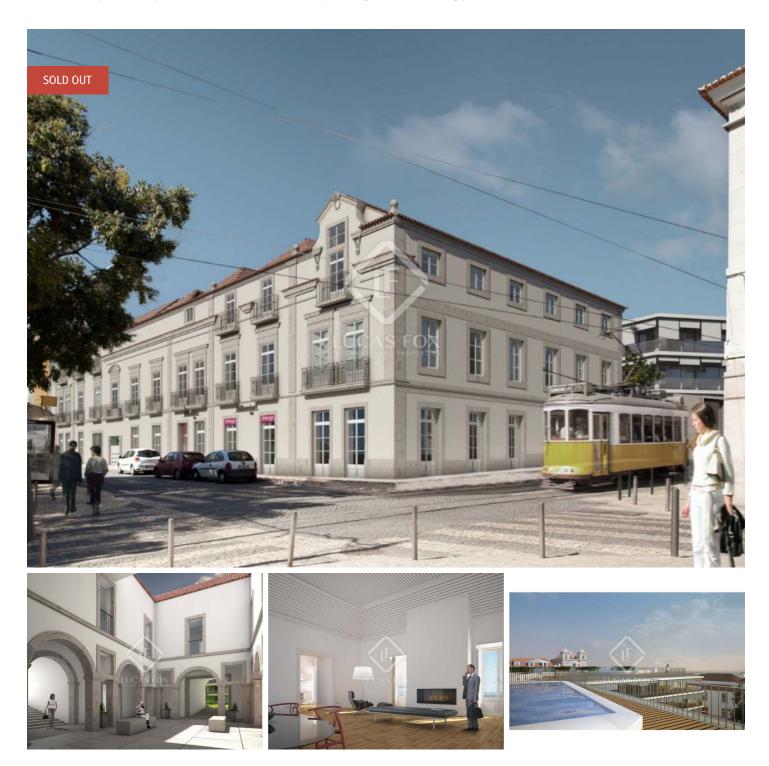

## Palácio Condes de Murça, a new development in Lisbon, Portugal with properties starting at €350,000

This wonderful New Development is the result an excellent restoration project in Lisbon. The Palácio Condes de Murça is situated in the historic centre of Portugal's capital city, the grand building is surrounded by noble and important buildings including churches, palaces and convents.

The careful restoration takes into account the buildings physical characteristics including the use of stone and the weight of the tectonic walls to a selection of exceptional properties.

The properties have large open spaces, high ceilings and use the best quality materials for a prestigious and exclusive home or retail unit in Lisbon.

lucasfox.com/go/palacio-condes-de-murca