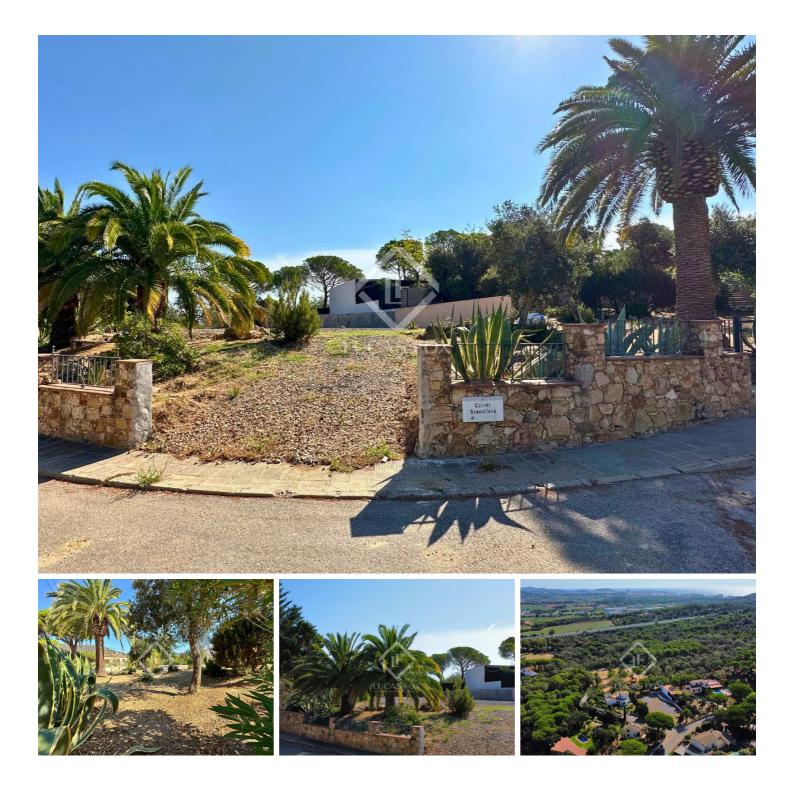

### Plot of 1,354 m<sup>2</sup> for sale in Calonge, Costa Brava.

This plot, named Parcela Carina, is a flat terrain of 1,354 m<sup>2</sup>, situated at the lower area of Calonge. The terrain offers views over the mountains and the residential areas of Vizcondado Cabanyes and Mas Ambros.

The location offers the opportunity to build your dream home in a quiet residential area. The great location makes it possible to go to the shops and beaches of Sant Antoni de Calonge easily by electric bicycle for example.