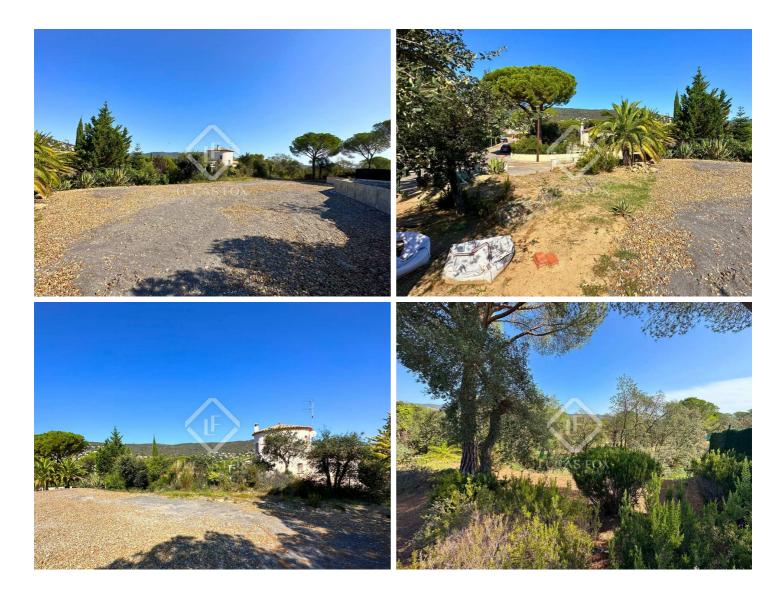

### Plot of 1,354 m<sup>2</sup> for sale in Calonge, Costa Brava.

This plot, named Parcela Carina, is a flat terrain of 1,354 m<sup>2</sup>, situated at the lower area of Calonge. The terrain offers views over the mountains and the residential areas of Vizcondado Cabanyes and Mas Ambros.

The location offers the opportunity to build your dream home in a quiet residential area. The great location makes it possible to go to the shops and beaches of Sant Antoni de Calonge easily by electric bicycle for example.