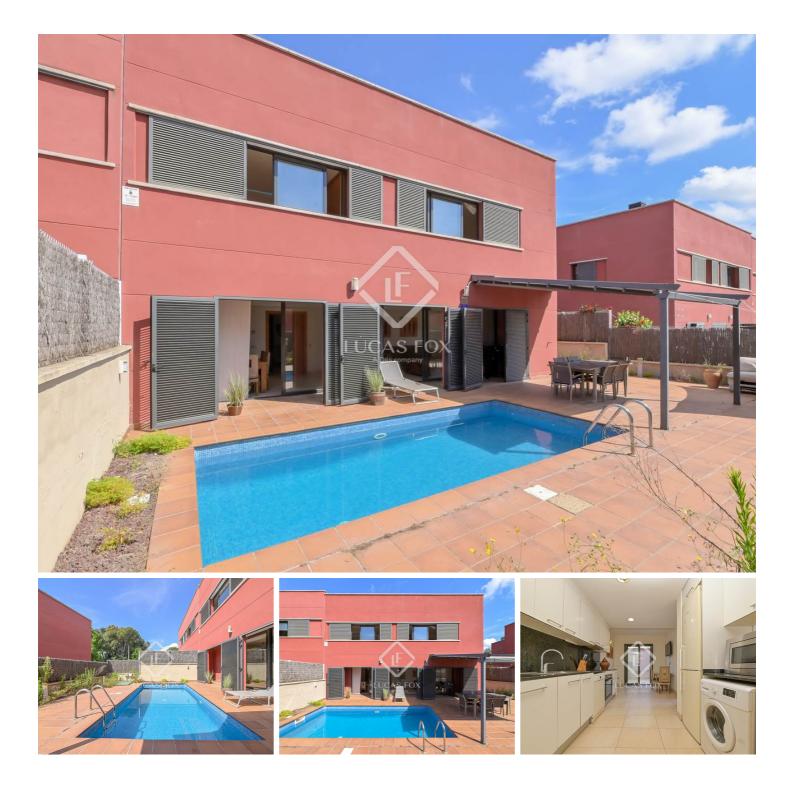

## €580,000 House / Villa - For sale4 Bedroom house / villa for sale in Palamós, Costa Brava

Spain » Costa Brava » Palamós » 17230

| 4        | 3         | 214m <sup>2</sup> | 602m <sup>2</sup> |
|----------|-----------|-------------------|-------------------|
| Bedrooms | Bathrooms | Floorplan         | Plot size         |

## lucasfox.com/go/pda59550

Mountain views, Terrace, Swimming Pool, Garden, Private garage, Natural light, Parking, Views, Tourist License, Security, Exterior, City views, Chill out area, Barbecue, Alarm, Air conditioning