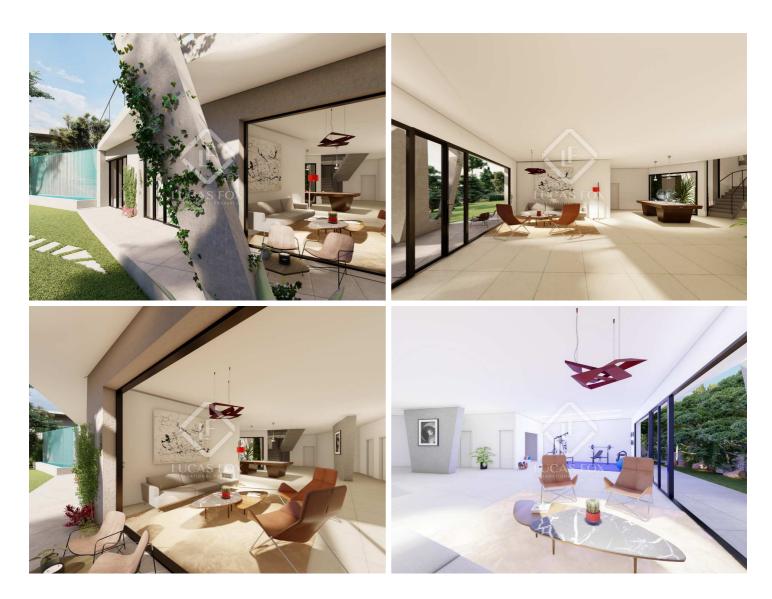

The 417 m<sup>2</sup> ground floor will be the epicentre of the family life and offers the great benefit of living on one single floor. This floor hosts a 120 m<sup>2</sup> open-plan living / dining room with, a very large open kitchen with state-of-the-art appliances, a master suite and two additional bedrooms with also en-suite bathrooms.

The 450 m<sup>2</sup> lower ground floor provides the same living experience as the ground floor level given it has the same direct connection to the covered porches and garden through floor-to-ceiling sliding doors, which allow for a seamless connection between interior and exterior spaces. On this floor we find a garage for 4 cars, 2 additional bedrooms with ensuite bathrooms, a service bedroom with bathroom, laundry room and a very large 120 m<sup>2</sup> multipurpose room (to be customised according to personal requirements) with additional bathroom and sauna.