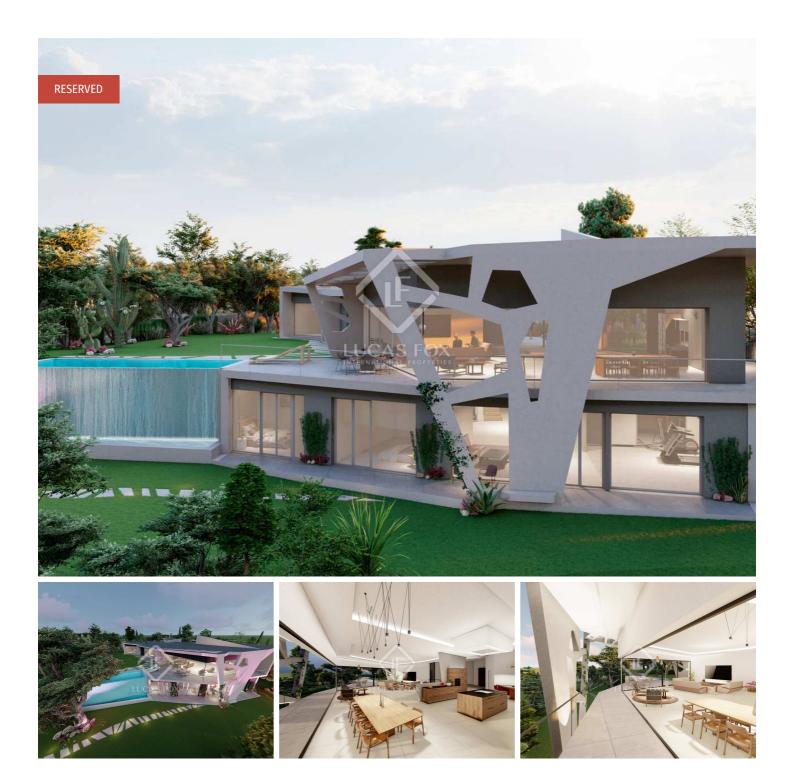

### Detached luxury villa of exceptional design for sale in "Las Lomas Natura": an exclusive gated community of 7 villas in Las Lomas, Boadilla del Monte, Madrid.

Lucas Fox is proud to present this detached luxury villa of exceptional design, beauty and quality.

This stunning property (villa 4) belongs to "Las Lomas Natura", an exclusive and gated new development of 7 luxury villas and provides a high quality of life, surrounded by nature, while still being close to the centre of Madrid.

Villas 4, 5 & 6 offer 867 m<sup>2</sup> of usable floorspace with a great layout over 2 floors. The plots of these amazing villas, located at the heart of the development, have two different levels, which allows the garden to connect directly with all interior spaces and to be used optimally. At the ground floor level, one can relax under the large covered porch or at the sundeck at the waterfall pool, whilst the rest of the family can practice sports at the lower ground floor.

The 417 m<sup>2</sup> ground floor will be the epicentre of the family life and offers the great benefit of living on one single floor. This floor hosts a 120 m<sup>2</sup> open-plan living / dining room with, a very large open kitchen with state-of-the-art appliances, a master suite and two additional bedrooms with also en-suite bathrooms.