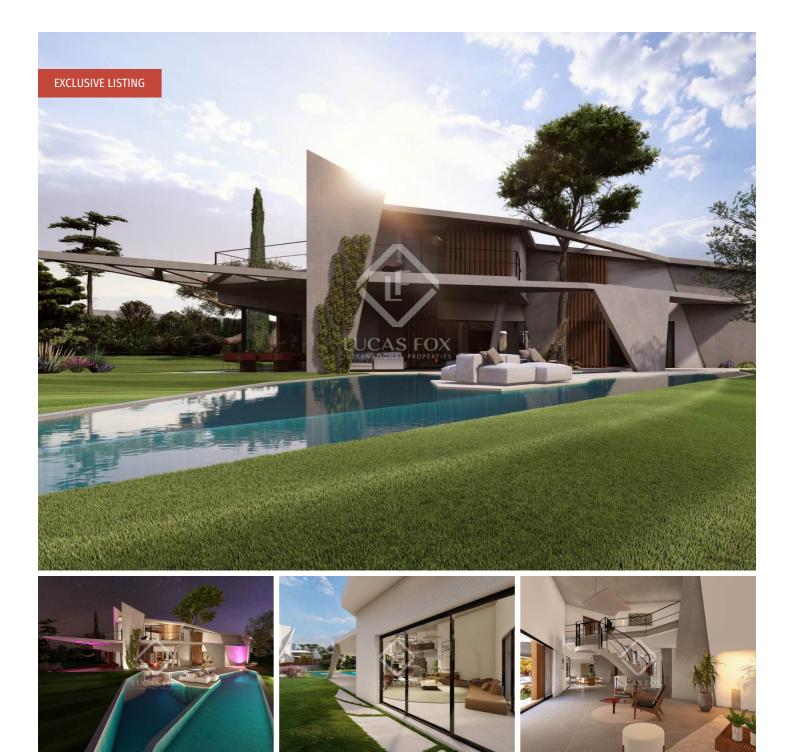

# Exceptional luxury villa of new build and avant-garde design in Somosaguas, one of the most exclusive residential areas of Pozuelo de Alarcón.

Lucas Fox Pozuelo presents one of the most avant-garde and exclusive villas in the Spanish capital.

LICENSE GRANTED, WORKS HAVE BEEN STARTED.

This is signature architecture in one of the best locations in Pozuelo de Alarcón: the prestigious private development of Somosaguas.

The architects of this project are inspired by the essence of nature and the human being to achieve the balance, calm and inner peace that they desire in the property. They rely on the noblest and most organic materials, such as concrete, metal or glass, to offer simple but durable solutions and discover unexplored architectural elements that normalize the extraordinary.

An architecture that will not go unnoticed and whose design will be unique in the area. With concrete as the main reference, the houses are divided into three floors, with large spaces, large windows, special views and a unique layout, innovating with vertical and horizontal concrete walls in all their expression.