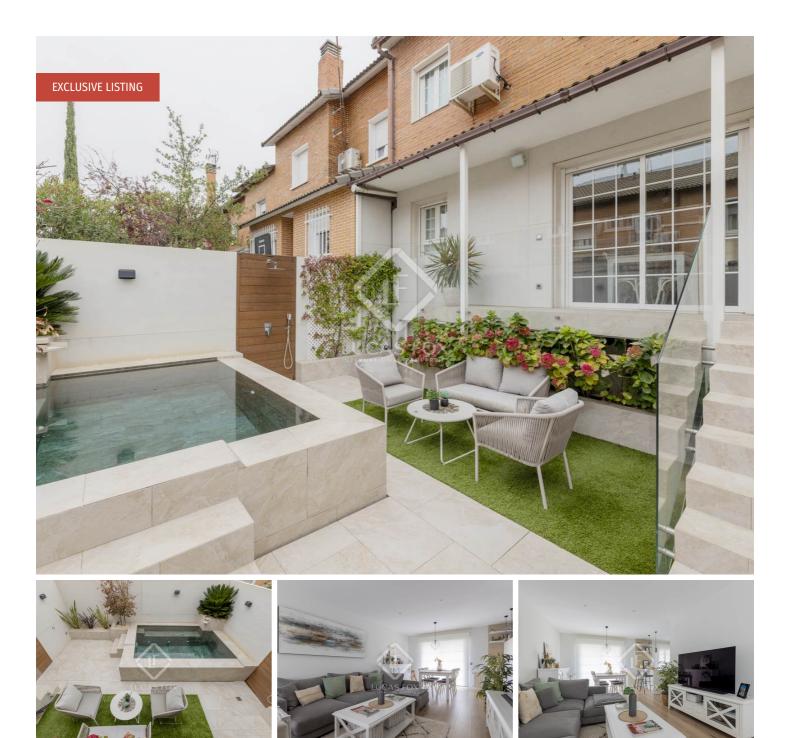

The house is distributed over three floors. Upon entering the property on the main floor , we find a entrance hall with a coat closet and a guest toilet. To the left, there is a large space that integrates the living-dining room and the kitchen in an open-plan environment, which creates a feeling of spaciousness and light. The kitchen is fully equipped with high-end appliances and Escenium furniture, it has a functional layout that blends harmoniously with the living room area. From here, there is access to the garden with careful landscaping and an infinity pool with an elegant design and top quality materials. The pool has a fountain with a waterfall that adds a distinctive and relaxing touch to the area.

This townhouse has been renovated with a modern aesthetic and offers a mix of indoor and outdoor amenities, an infinity pool, a manicured private garden and elegant and functional interior spaces, providing a comfortable and contemporary living experience.