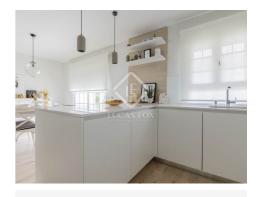

The house is distributed over three floors. Upon entering the property on the main floor , we find a entrance hall with a coat closet and a guest toilet. To the left, there is a large space that integrates the living-dining room and the kitchen in an open-plan environment, which creates a feeling of spaciousness and light. The kitchen is fully equipped with high-end appliances and Escenium furniture, it has a functional layout that blends harmoniously with the living room area. From here, there is access to the garden with careful landscaping and an infinity pool with an elegant design and top quality materials. The pool has a fountain with a waterfall that adds a distinctive and relaxing touch to the area.