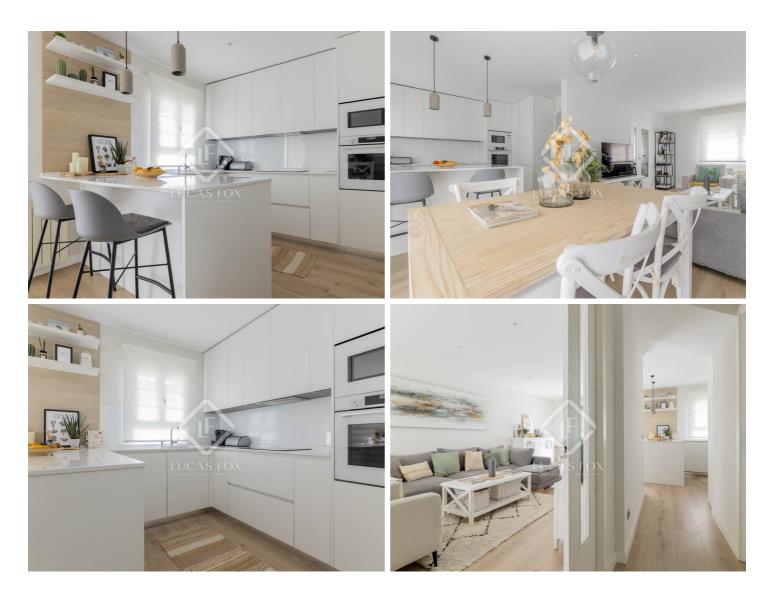

The house is distributed over three floors. Upon entering the property on the main floor , we find a entrance hall with a coat closet and a guest toilet. To the left, there is a large space that integrates the living-dining room and the kitchen in an open-plan environment, which creates a feeling of spaciousness and light. The kitchen is fully equipped with high-end appliances and Escenium furniture, it has a functional layout that blends harmoniously with the living room area. From here, there is access to the garden with careful landscaping and an infinity pool with an elegant design and top quality materials. The pool has a fountain with a waterfall that adds a distinctive and relaxing touch to the area.