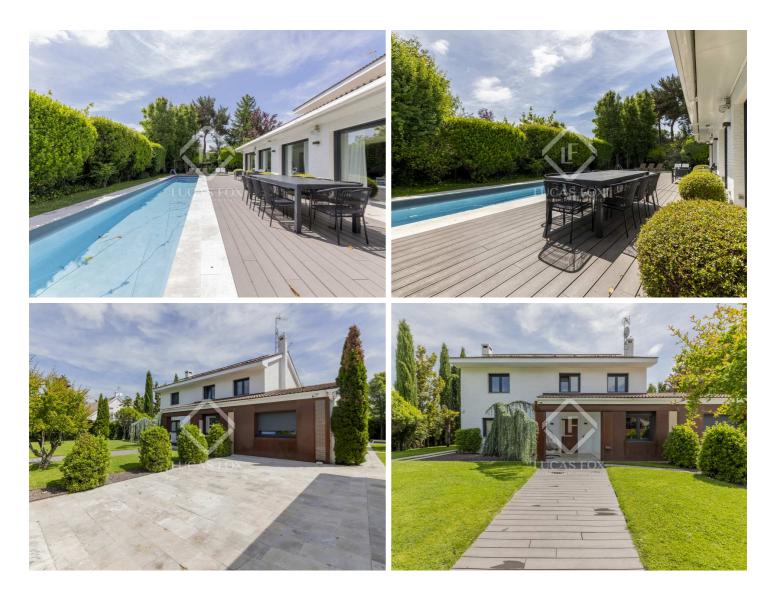

The immaculate front garden guides us to the entrance porch where we will cross into a large entrance hall. In front of this, the hall opens with access to the main living room and front dining room , both equipped with a large window overlooking the main garden and the pool. To the left is the kitchen, also connected to the dining room. It is large and has a lot of storage space for kitchenware and a large island that also serves as a daily dining room . At the opposite end of the kitchen is the service area that has a bedroom, private bathroom, laundry and ironing area and independent access .

Exterior, we must highlight the completely flat perimeter garden , a swimming pool almost 20 meters long, parking for three large cars and even its own gym.

In the quality section, it offers improved insulation, highly insulating efficient exterior carpentry, wooden floors throughout the house except wet rooms, and ducted air conditioning.