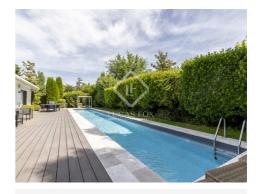

Exterior, we must highlight the completely flat perimeter garden , a swimming pool almost 20 meters long, parking for three large cars and even its own gym.

In the quality section, it offers improved insulation, highly insulating efficient exterior carpentry, wooden floors throughout the house except wet rooms, and ducted air conditioning.