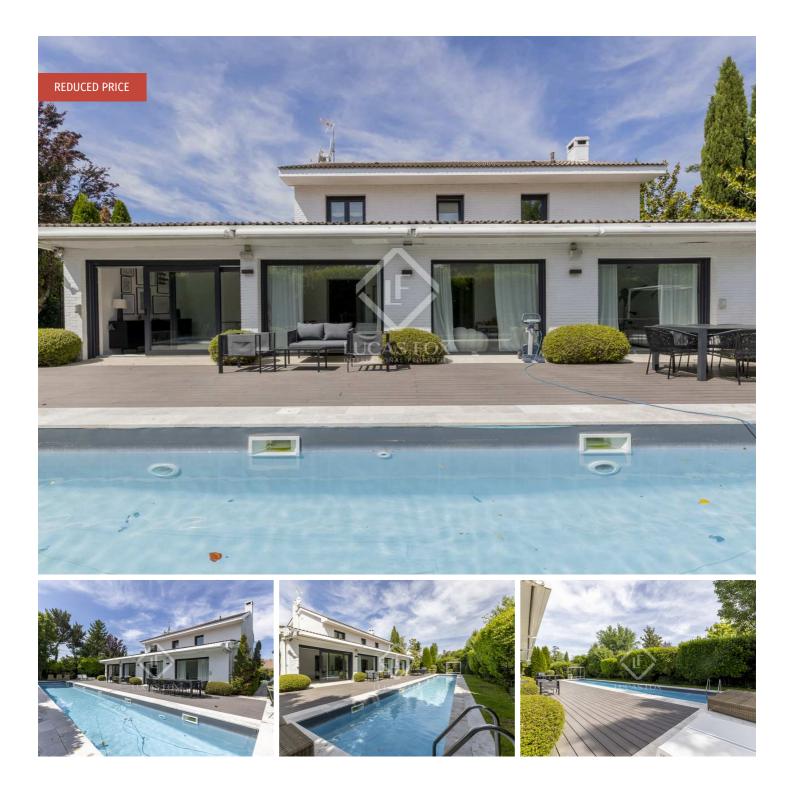

# Beautiful modern house of 328 m<sup>2</sup> with a plot of 1,100 m<sup>2</sup> for sale in the exclusive Monteclaro development , 5 minutes from the social club, shopping centre and the Everest School in Pozuelo.

Lucas Fox is proud to present this bright and cozy modern house in the most private area of the exclusive Monteclaro development .

This completely renovated house has large windows and high-quality finishes and offers great privacy, very close to the social club in the quietest corner of the development.

Exterior, we must highlight the completely flat perimeter garden , a swimming pool almost 20 meters long, parking for three large cars and even its own gym.

In the quality section, it offers improved insulation, highly insulating efficient exterior carpentry, wooden floors throughout the house except wet rooms, and ducted air conditioning.