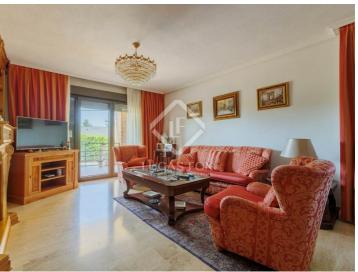

On the ground floor, through the main access, we find the large entrance lobby, with a coat closet and two guest toilets. On this floor we find four multipurpose rooms, currently used as a living room, study, formal living room and dining room. We also have two large independent kitchens, and an exterior terrace, with access to the garden and pool.