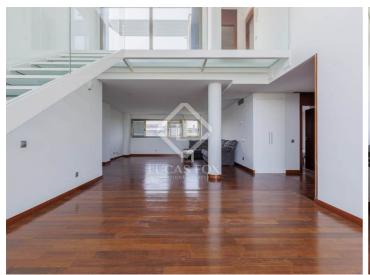

This property offers luxury and comfort, with spaces designed to be enjoyed both on the ground floor and on the upper floor, with double orientation and panoramic views.

Upon entering the lower floor , we are greeted by a spacious, fully equipped modern kitchen accompanied by a cosy dining room that extends onto a practical laundry room terrace. The living room, with more than 65 m², has very high ceilings and large windows that allow abundant natural light to enter the entire space and give access to a spectacular terrace with lovely views. The living room has been extended, as part of the terrace and an additional bedroom have been integrated, to achieve an even more spacious room . However, the bedroom could easily be recovered, if desired.

On this same floor, we find the main bedroom, with a large bathroom and built-in wardrobes. A guest toilet completes this floor, ideal for visitors.

The upper floor, accessed via an elegant staircase from the living room, houses two large bedrooms that are currently connected, but can easily be separated. In addition, this floor has a full bathroom and access to another impressive terrace with a solarium of more than 75 m², with unobstructed views.