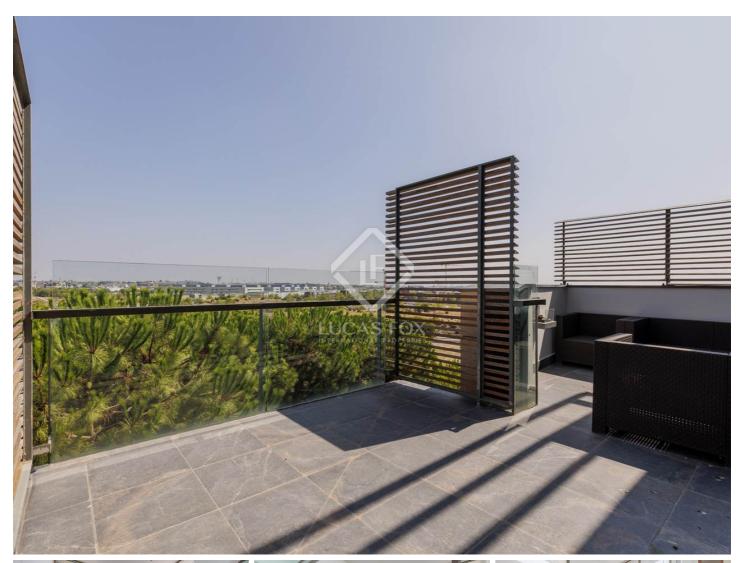

On this same floor, we find the main bedroom, with a large bathroom and built-in wardrobes. A guest toilet completes this floor, ideal for visitors.

The upper floor, accessed via an elegant staircase from the living room, houses two large bedrooms that are currently connected, but can easily be separated. In addition, this floor has a full bathroom and access to another impressive terrace with a solarium of more than 75 m², with unobstructed views.

The property includes two large adjoining parking spaces and a storage room.