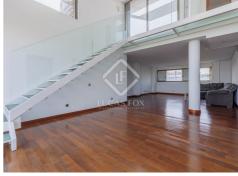

On this same floor, we find the main bedroom, with a large bathroom and built-in wardrobes. A guest toilet completes this floor, ideal for visitors.

The upper floor, accessed via an elegant staircase from the living room, houses two large bedrooms that are currently connected, but can easily be separated. In addition, this floor has a full bathroom and access to another impressive terrace with a solarium of more than 75 m², with unobstructed views.